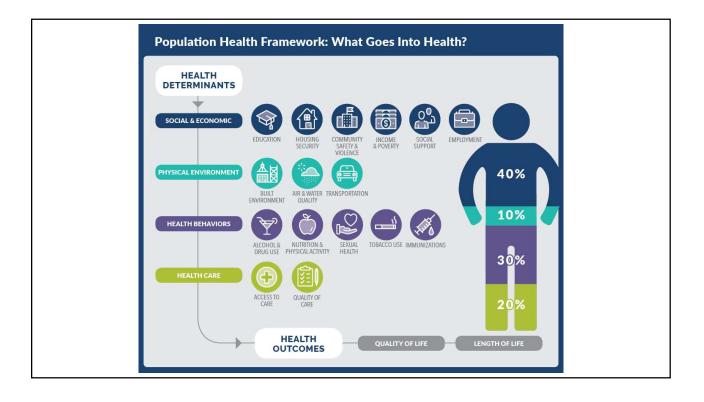

## Access to early care and education programs

- Over 80% of child care programs closed at least temporarily
- 1 in 4 sites remain closed
- Say they are at risk of closing:
  - 67% of child care centers
  - 47% of family child care providers











| So contraction of the second s | Child care facility closures had a direct impact on families' incomes,<br>housing, mental health, and more<br>The 2021 WWU Child Care Demand Study found that the increased difficulty in<br>balancing work and child care was the biggest COVID-19 impact for survey takers. |
|--------------------------------------------------------------------------------------------------------------------------------------------------------------------------------------------------------------------------------------