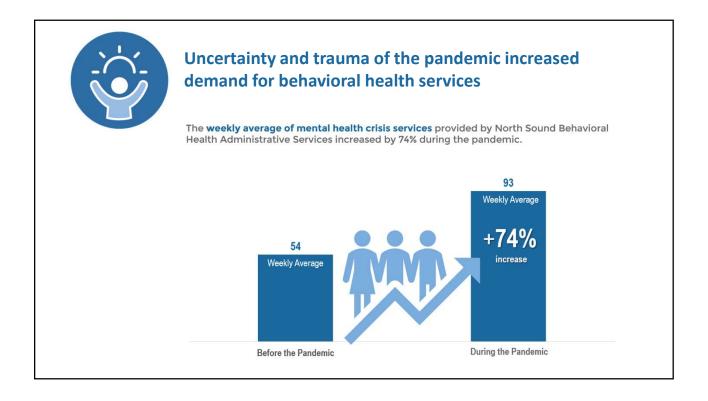

| So contraction of the second s | Child care facility closures had a direct impact on families' incomes,<br>housing, mental health, and more<br>The 2021 WWU Child Care Demand Study found that the increased difficulty in<br>balancing work and child care was the biggest COVID-19 impact for survey takers. |
|--------------------------------------------------------------------------------------------------------------------------------------------------------------------------------------------------------------------------------------------------------------------------------------------------------------------------------------------------------------------------------------------------------------------------------------------------------------------------------------------------------------------------------------------------------------------------------------------------------------------------------------------------------------------------------------------------------------------------------------------------------------------------------------------------------------------------------------------------------------------------------------------------------------------------------------------------------------------------------------------------------------------------------------------------------------------------------------------------------------------------------------------------------------------------------------------------------------------------------------------------------------------------------------------------------------------------------------------------------------------------------------------------------------------------------------------------------------------------------------------------------------------------------------------------------------------------------------------------------------------------------------------------------------------------------------------------------------------------------------------------------------------------------------------------------------------------------------------------------------------------------------------------------------------------------------------------------------------------------------------------------------------------------------------------------------------------------------------------------------------------------|-------------------------------------------------------------------------------------------------------------------------------------------------------------------------------------------------------------------------------------------------------------------------------|
|                                                                                                                                                                                                                                                                                                                                                                                                                                                                                                                                                                                                                                                                                                                                                                                                                                                                                                                                                                                                                                                                                                                                                                                                                                                                                                                                                                                                                                                                                                                                                                                                                                                                                                                                                                                                                                                                                                                                                                                                                                                                                                                                | Increased difficulty balancing work and caring for children 74%                                                                                                                                                                                                               |
|                                                                                                                                                                                                                                                                                                                                                                                                                                                                                                                                                                                                                                                                                                                                                                                                                                                                                                                                                                                                                                                                                                                                                                                                                                                                                                                                                                                                                                                                                                                                                                                                                                                                                                                                                                                                                                                                                                                                                                                                                                                                                                                                | Increased mental/behavioral health issues, 44%                                                                                                                                                                                                                                |
|                                                                                                                                                                                                                                                                                                                                                                                                                                                                                                                                                                                                                                                                                                                                                                                                                                                                                                                                                                                                                                                                                                                                                                                                                                                                                                                                                                                                                                                                                                                                                                                                                                                                                                                                                                                                                                                                                                                                                                                                                                                                                                                                | Household income reduced, 34%                                                                                                                                                                                                                                                 |
|                                                                                                                                                                                                                                                                                                                                                                                                                                                                                                                                                                                                                                                                                                                                                                                                                                                                                                                                                                                                                                                                                                                                                                                                                                                                                                                                                                                                                                                                                                                                                                                                                                                                                                                                                                                                                                                                                                                                                                                                                                                                                                                                | Job loss, 13%<br>Housing at risk, 8%                                                                                                                                                                                                                                          |
|                                                                                                                                                                                                                                                                                                                                                                                                                                                                                                                                                                                                                                                                                                                                                                                                                                                                                                                                                                                                                                                                                                                                                                                                                                                                                                                                                                                                                                                                                                                                                                                                                                                                                                                                                                                                                                                                                                                                                                                                                                                                                                                                | Had to move, 5%                                                                                                                                                                                                                                                               |
|                                                                                                                                                                                                                                                                                                                                                                                                                                                                                                                                                                                                                                                                                                                                                                                                                                                                                                                                                                                                                                                                                                                                                                                                                                                                                                                                                                                                                                                                                                                                                                                                                                                                                                                                                                                                                                                                                                                                                                                                                                                                                                                                | Positive for COVID-19, 5%                                                                                                                                                                                                                                                     |