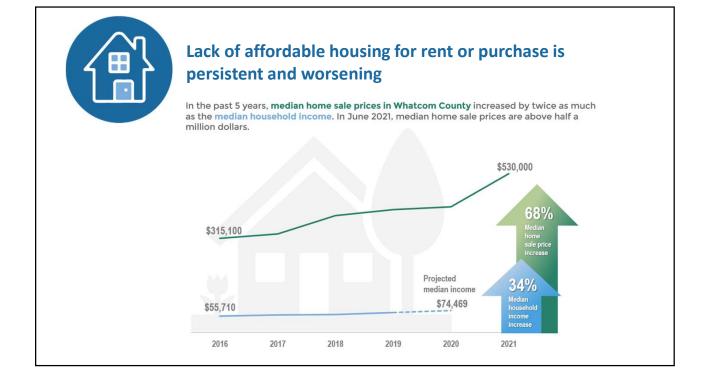

| Positive for COVID-19, 5%                                                                                                                                                                                                                                                     |













## Pre-existing workforces shortages and COVID protocols hampered services

- Emergency shelter moves to allow distancing
- Program transportation options cease
- Drop-in services cut
- Funding restrictions limit use for wages