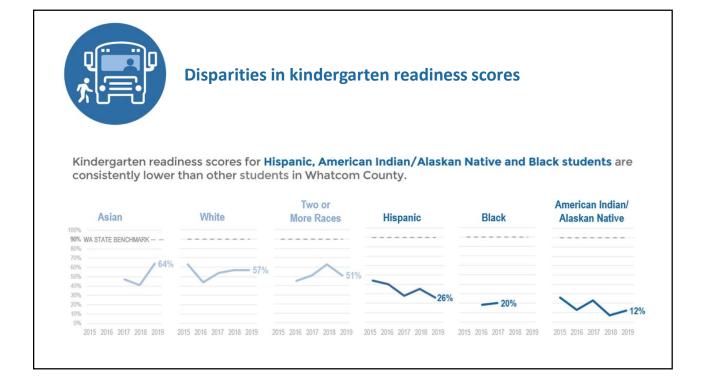

## Access to early care and education programs

- Over 80% of child care programs closed at least temporarily
- 1 in 4 sites remain closed
- Say they are at risk of closing:
  - 67% of child care centers
  - 47% of family child care providers











| So contraction of the second s | Child care facility closures had a direct impact on families' incomes,<br>housing, mental health, and more<br>The 2021 WWU Child Care Demand Study found that the increased difficulty in<br>balancing work and child care was the biggest COVID-19 impact for survey takers. |
|--------------------------------------------------------------------------------------------------------------------------------------------------------------------------------------------------------------------------------------------------------------------------------------------------------------------------------------------------------------------------------------------------------------------------------------------------------------------------------------------------