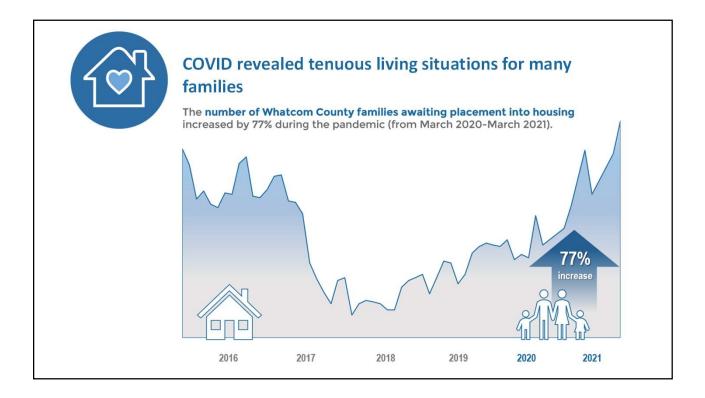

| Positive for COVID-19, 5%                                                                                                                                                                                                                                                     |













## Pre-existing workforces shortages and COVID protocols hampered services

- Emergency shelter moves to allow distancing
- Program transportation options cease
- Drop-in services cut
- Funding restrictions limit use for wages