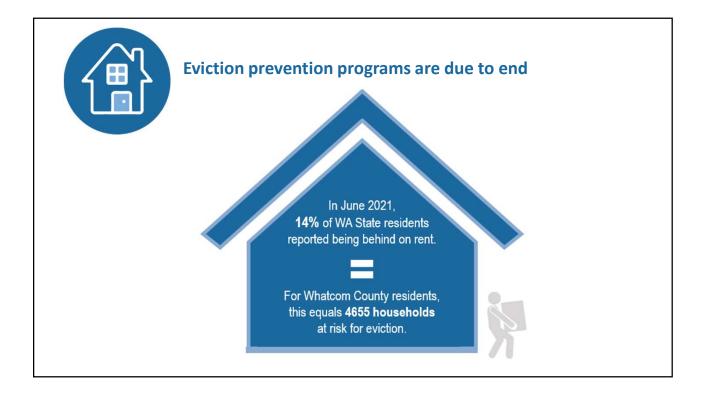

| Positive for COVID-19, 5%                                                                                                                                                                                                                                                     |













## Pre-existing workforces shortages and COVID protocols hampered services

- Emergency shelter moves to allow distancing
- Program transportation options cease
- Drop-in services cut
- Funding restrictions limit use for wages