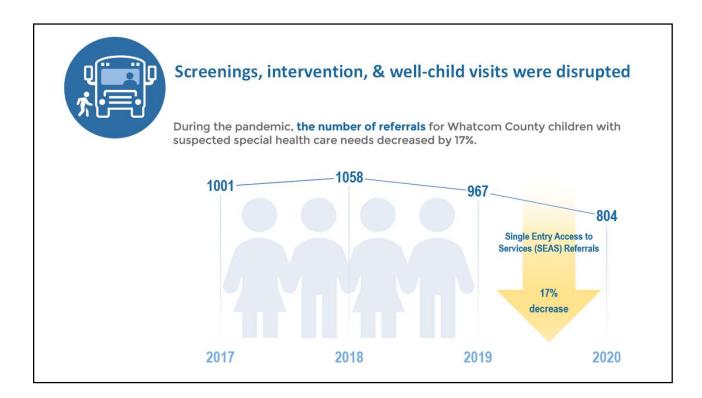

## Access to early care and education programs

- Over 80% of child care programs closed at least temporarily
- 1 in 4 sites remain closed
- Say they are at risk of closing:
  - 67% of child care centers
  - 47% of family child care providers











| So contraction of the second s | Child care facility closures had a direct impact on families' incomes,<br>housing, mental health, and more<br>The 2021 WWU Child Care Demand Study found that the increased difficulty in<br>balancing work and child care was the biggest COVID-19 impact for survey takers. |
|----------------------------------------------------------------------------------------------------------------------------------------------------------------------------------------------------------------------------------------------------------------------------------------------------------------------------------------------------------------------------------------------------------------------------------------------------------------------------------------------------