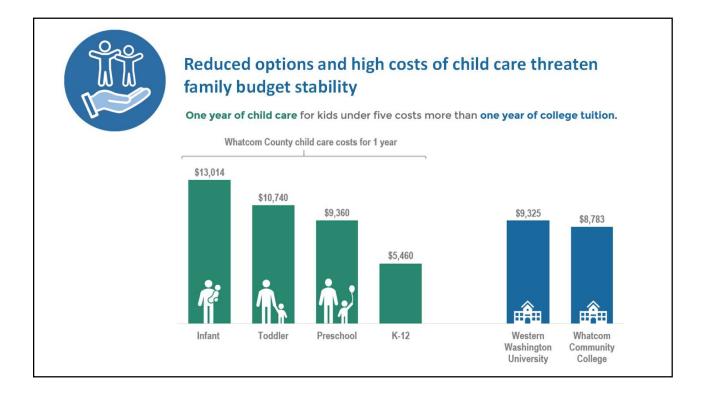

## Access to early care and education programs

- Over 80% of child care programs closed at least temporarily
- 1 in 4 sites remain closed
- Say they are at risk of closing:
  - 67% of child care centers
  - 47% of family child care providers











| So contraction of the second s | Child care facility closures had a direct impact on families' incomes,<br>housing, mental health, and more<br>The 2021 WWU Child Care Demand Study found that the increased difficulty in<br>balancing work and child care was the biggest COVID-19 impact for survey takers. |
|----------------------------------------------------------------------------------------------------------------------------------------------------------------------------------------------------------------------------------------------------------------------------------------------------------------------------------------------------------------------------------------------------------------------------------------------------------------------------------------------------------