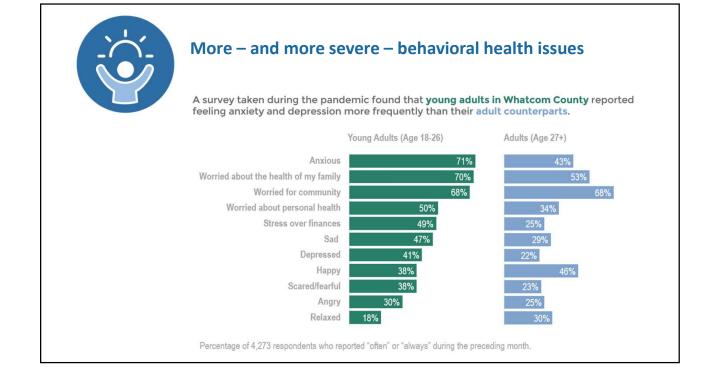

## Access to early care and education programs

- Over 80% of child care programs closed at least temporarily
- 1 in 4 sites remain closed
- Say they are at risk of closing:
  - 67% of child care centers
  - 47% of family child care providers