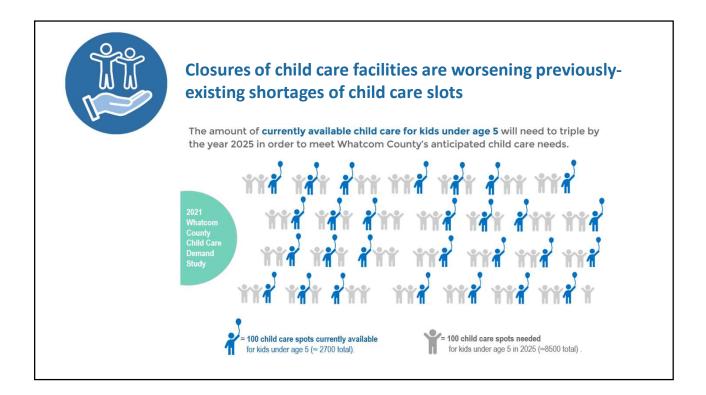

## Access to early care and education programs

- Over 80% of child care programs closed at least temporarily
- 1 in 4 sites remain closed
- Say they are at risk of closing:
  - 67% of child care centers
  - 47% of family child care providers