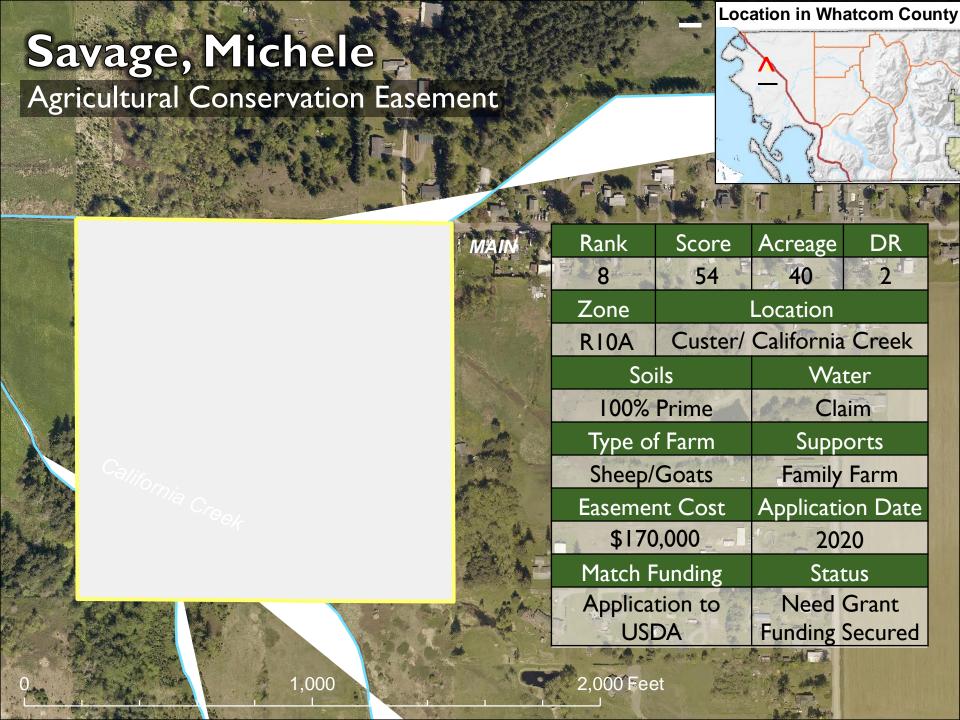

# Active PDR Project List- January 2021

| Rank | Applicant                 | Туре         | Acres | # of<br>DRs | Zone      | Final<br>Score | Estimated Cost | Cost per<br>DR | Cost per<br>Acre | 50% Match Funding                                                  | 50% Match Funding                                              |
|------|---------------------------|--------------|-------|-------------|-----------|----------------|----------------|----------------|------------------|--------------------------------------------------------------------|----------------------------------------------------------------|
| 1    | Lakeland<br>Foundation    | Agricultural | 323   | 9           | AG        | 78             | \$1,300,000    | \$144,444      | \$4,029          | Application to NRCS RCPP ACEP-ALE                                  | Conservation Futures Fund                                      |
| 2    | Jones (Bishop)            | Agricultural | 47    | 8           | R5        | 65             | \$260,000      | \$32,500       | \$5,504          | RCO Farmland Award-<br>Pending Agreement                           | Application to NRCS RCPP<br>ACEP-ALE                           |
| 3    | Martin (Saxon<br>Rd- WLT) | Agricultural | 54    | 1           | AG        | 62             | \$160,000      | \$160,000      | \$2,988          | Ag Mitigation Fee                                                  | Conservation Futures Fund                                      |
| 4    | VanderWerff               | Agricultural | 20    | 2           | R5        | 58             | \$100,000      | \$50,000       | \$5,058          | Ag Mitigation Fee                                                  | Application to WA RCO<br>Farmland and to NRCS<br>RCPP ACEP-ALE |
| 5    | Jacoby                    | Agricultural | 100   | 2           | AG,<br>RF | 58             | \$300,000      | \$150,000      | \$2,999          | Future ACEP-ALE<br>Application                                     | Conservation Futures Fund                                      |
| 6    | VanderVeen                | Agricultural | 67    | 7           | R10       | 57             | \$182,500      | \$26,071       | \$2,724          | Application to NRCS RCPP ACEP-ALE                                  | Conservation Futures Fund                                      |
| 7    | Rethlefsen                | Agricultural | 49    | 7           | R5        | 54             | \$260,000      | \$37,143       | \$5,321          | RCO Farmland Award-<br>Pending Agreement                           | Conservation Futures Fund                                      |
| 8    | Savage                    | Agricultural | 40    | 2           | R10       | 54             | \$170,000      | \$85,000       | \$4,250          | Application to NRCS RCPP ACEP-ALE                                  | Conservation Futures Fund                                      |
| 9    | Squalicum<br>Forest       | Forestry     | 160   | 8           | RF        | 46             | \$700,000      | \$87,500       | \$4,375          | RCO Forestland Award or<br>coordination with City of<br>Bellingham | Conservation Futures Fund                                      |
| 10   | Moors                     | Forestry     | 36    | 7           | R5        | 39             | \$250,000      | \$35,714       | \$6,944          | Application to WA RCO Forestland                                   | Conservation Futures Fund                                      |
| 11   | Kiera-Duffy 1             | Forestry     | 56    | 2           | RF        | 38             | \$220,000      | \$110,000      | \$3,957          | RCO Forestland Award                                               | Conservation Futures Fund                                      |
| 12   | Kiera-Duffy 2             | Ecological   | 57    | 4           | R10       | 45             | \$280,000      | \$70,000       | \$4,912          | 50% Bargain Sale                                                   | Conservation Futures Fund                                      |
| 13   | Newell                    | Ecological   | 20    | 3           | R5        | 55             | \$100,000      | \$33,333       | \$4,950          | To be determined                                                   | Conservation Futures Fund                                      |
| 14   | Taylor                    | Ecological   | 15    | 1           | R5        | 54             | \$100,000      | \$100,000      | \$6,667          | To be determined                                                   | Conservation Futures Fund                                      |
| 15   | Harman                    | Ecological   | 40    | 7           | R5        | 48             | \$250,000      | \$35,714       | \$6,194          | To be determined                                                   | Conservation Futures Fund                                      |