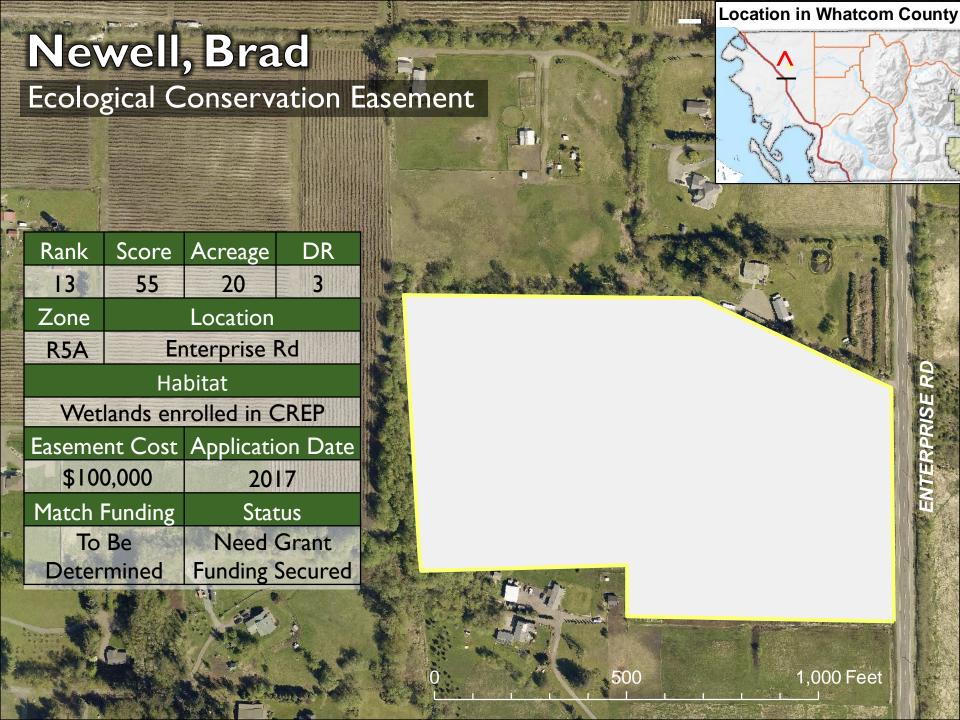

# Active PDR Project List- January 2021

| Rank | Applicant                 | Туре         | Acres | # of<br>DRs | Zone      | Final<br>Score | Estimated Cost | Cost per<br>DR | Cost per<br>Acre | 50% Match Funding                                                  | 50% Match Funding                                              |
|------|---------------------------|--------------|-------|-------------|-----------|----------------|----------------|----------------|------------------|--------------------------------------------------------------------|----------------------------------------------------------------|
| 1    | Lakeland<br>Foundation    | Agricultural | 323   | 9           | AG        | 78             | \$1,300,000    | \$144,444      | \$4,029          | Application to NRCS RCPP ACEP-ALE                                  | Conservation Futures Fund                                      |
| 2    | Jones (Bishop)            | Agricultural | 47    | 8           | R5        | 65             | \$260,000      | \$32,500       | \$5,504          | RCO Farmland Award-<br>Pending Agreement                           | Application to NRCS RCPP<br>ACEP-ALE                           |
| 3    | Martin (Saxon<br>Rd- WLT) | Agricultural | 54    | 1           | AG        | 62             | \$160,000      | \$160,000      | \$2,988          | Ag Mitigation Fee                                                  | Conservation Futures Fund                                      |
| 4    | VanderWerff               | Agricultural | 20    | 2           | R5        | 58             | \$100,000      | \$50,000       | \$5,058          | Ag Mitigation Fee                                                  | Application to WA RCO<br>Farmland and to NRCS<br>RCPP ACEP-ALE |
| 5    | Jacoby                    | Agricultural | 100   | 2           | AG,<br>RF | 58             | \$300,000      | \$150,000      | \$2,999          | Future ACEP-ALE<br>Application                                     | Conservation Futures Fund                                      |
| 6    | VanderVeen                | Agricultural | 67    | 7           | R10       | 57             | \$182,500      | \$26,071       | \$2,724          | Application to NRCS RCPP ACEP-ALE                                  | Conservation Futures Fund                                      |
| 7    | Rethlefsen                | Agricultural | 49    | 7           | R5        | 54             | \$260,000      | \$37,143       | \$5,321          | RCO Farmland Award-<br>Pending Agreement                           | Conservation Futures Fund                                      |
| 8    | Savage                    | Agricultural | 40    | 2           | R10       | 54             | \$170,000      | \$85,000       | \$4,250          | Application to NRCS RCPP ACEP-ALE                                  | Conservation Futures Fund                                      |
| 9    | Squalicum<br>Forest       | Forestry     | 160   | 8           | RF        | 46             | \$700,000      | \$87,500       | \$4,375          | RCO Forestland Award or<br>coordination with City of<br>Bellingham | Conservation Futures Fund                                      |
| 10   | Moors                     | Forestry     | 36    | 7           | R5        | 39             | \$250,000      | \$35,714       | \$6,944          | Application to WA RCO Forestland                                   | Conservation Futures Fund                                      |
| 11   | Kiera-Duffy 1             | Forestry     | 56    | 2           | RF        | 38             | \$220,000      | \$110,000      | \$3,957          | RCO Forestland Award                                               | Conservation Futures Fund                                      |
| 12   | Kiera-Duffy 2             | Ecological   | 57    | 4           | R10       | 45             | \$280,000      | \$70,000       | \$4,912          | 50% Bargain Sale                                                   | Conservation Futures Fund                                      |
| 13   | Newell                    | Ecological   | 20    | 3           | R5        | 55             | \$100,000      | \$33,333       | \$4,950          | To be determined                                                   | Conservation Futures Fund                                      |
| 14   | Taylor                    | Ecological   | 15    | 1           | R5        | 54             | \$100,000      | \$100,000      | \$6,667          | To be determined                                                   | Conservation Futures Fund                                      |
| 15   | Harman                    | Ecological   | 40    | 7           | R5        | 48             | \$250,000      | \$35,714       | \$6,194          | To be determined                                                   | Conservation Futures Fund                                      |

CARBEE
AGRICULTURAL
CONSERVATION
EASEMENT

GRUBBS
AGRICULTURAL
CONSERVATION
EASEMENT

**Location in Whatcom County** 

EASEMENT

KELLY

1,000

2,000 Feet

Agricultural Conservation Easement