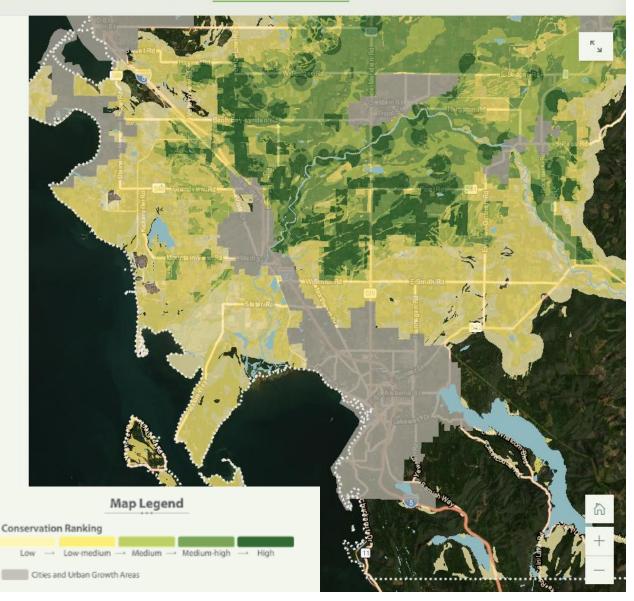

# Landscape Analysis and Story Map

About the PDR Program

**Explore Conservation Goals** 

Program Area

Analyzing the Landscape

**Development Threat** 

Get Involve

#### **Conservation Goal #1**

**Agriculture** 

To create priority conservation areas for the Agriculture goal, the following six factors were considered:

- Rural Study Areas
- Suitable Soils for Agriculture
- Existing Agriculture or Cropland
- Contiguous Blocks of Agricultural Land
- Watershed Improvement Districts
- Agricultural Priority Action Areas