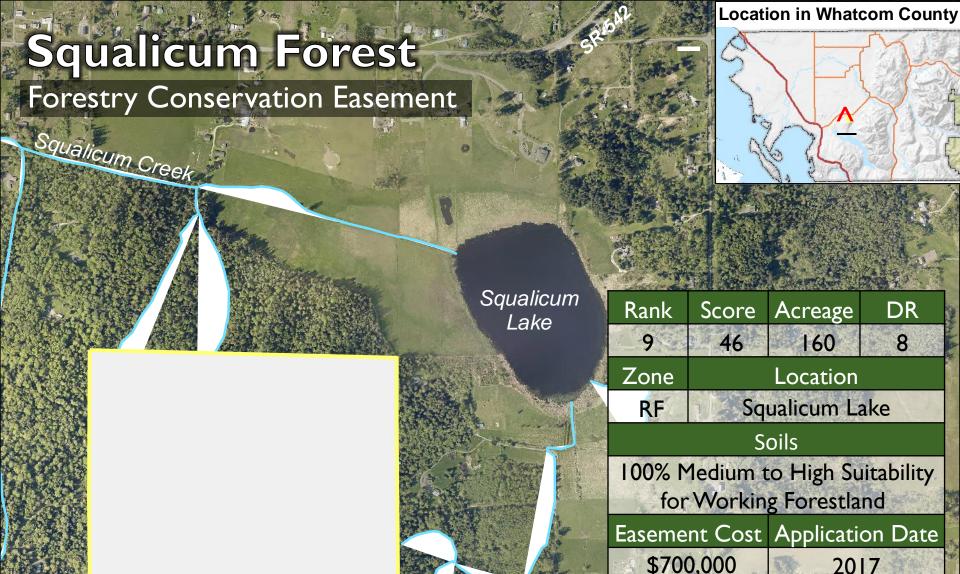

# Active PDR Project List- January 2021

| Rank | Applicant                 | Туре         | Acres | # of<br>DRs | Zone      | Final<br>Score | Estimated Cost | Cost per<br>DR | Cost per<br>Acre | 50% Match Funding                                                  | 50% Match Funding                                              |
|------|---------------------------|--------------|-------|-------------|-----------|----------------|----------------|----------------|------------------|--------------------------------------------------------------------|----------------------------------------------------------------|
| 1    | Lakeland<br>Foundation    | Agricultural | 323   | 9           | AG        | 78             | \$1,300,000    | \$144,444      | \$4,029          | Application to NRCS RCPP ACEP-ALE                                  | Conservation Futures Fund                                      |
| 2    | Jones (Bishop)            | Agricultural | 47    | 8           | R5        | 65             | \$260,000      | \$32,500       | \$5,504          | RCO Farmland Award-<br>Pending Agreement                           | Application to NRCS RCPP<br>ACEP-ALE                           |
| 3    | Martin (Saxon<br>Rd- WLT) | Agricultural | 54    | 1           | AG        | 62             | \$160,000      | \$160,000      | \$2,988          | Ag Mitigation Fee                                                  | Conservation Futures Fund                                      |
| 4    | VanderWerff               | Agricultural | 20    | 2           | R5        | 58             | \$100,000      | \$50,000       | \$5,058          | Ag Mitigation Fee                                                  | Application to WA RCO<br>Farmland and to NRCS<br>RCPP ACEP-ALE |
| 5    | Jacoby                    | Agricultural | 100   | 2           | AG,<br>RF | 58             | \$300,000      | \$150,000      | \$2,999          | Future ACEP-ALE<br>Application                                     | Conservation Futures Fund                                      |
| 6    | VanderVeen                | Agricultural | 67    | 7           | R10       | 57             | \$182,500      | \$26,071       | \$2,724          | Application to NRCS RCPP ACEP-ALE                                  | Conservation Futures Fund                                      |
| 7    | Rethlefsen                | Agricultural | 49    | 7           | R5        | 54             | \$260,000      | \$37,143       | \$5,321          | RCO Farmland Award-<br>Pending Agreement                           | Conservation Futures Fund                                      |
| 8    | Savage                    | Agricultural | 40    | 2           | R10       | 54             | \$170,000      | \$85,000       | \$4,250          | Application to NRCS RCPP ACEP-ALE                                  | Conservation Futures Fund                                      |
| 9    | Squalicum<br>Forest       | Forestry     | 160   | 8           | RF        | 46             | \$700,000      | \$87,500       | \$4,375          | RCO Forestland Award or<br>coordination with City of<br>Bellingham | Conservation Futures Fund                                      |
| 10   | Moors                     | Forestry     | 36    | 7           | R5        | 39             | \$250,000      | \$35,714       | \$6,944          | Application to WA RCO Forestland                                   | Conservation Futures Fund                                      |
| 11   | Kiera-Duffy 1             | Forestry     | 56    | 2           | RF        | 38             | \$220,000      | \$110,000      | \$3,957          | RCO Forestland Award                                               | Conservation Futures Fund                                      |
| 12   | Kiera-Duffy 2             | Ecological   | 57    | 4           | R10       | 45             | \$280,000      | \$70,000       | \$4,912          | 50% Bargain Sale                                                   | Conservation Futures Fund                                      |
| 13   | Newell                    | Ecological   | 20    | 3           | R5        | 55             | \$100,000      | \$33,333       | \$4,950          | To be determined                                                   | Conservation Futures Fund                                      |
| 14   | Taylor                    | Ecological   | 15    | 1           | R5        | 54             | \$100,000      | \$100,000      | \$6,667          | To be determined                                                   | Conservation Futures Fund                                      |
| 15   | Harman                    | Ecological   | 40    | 7           | R5        | 48             | \$250,000      | \$35,714       | \$6,194          | To be determined                                                   | Conservation Futures Fund                                      |