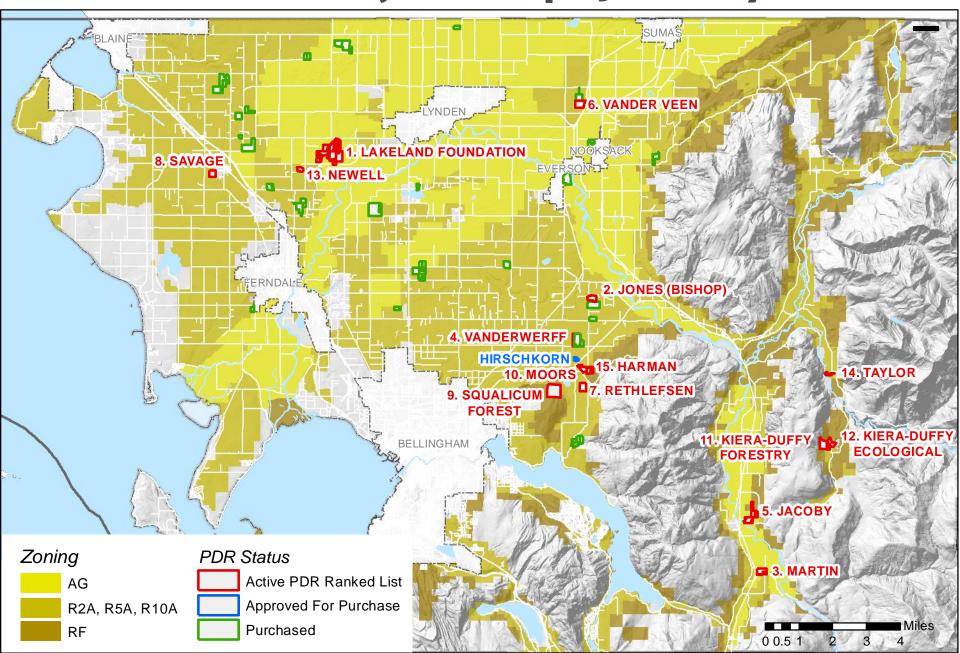

# Active PDR Project List- January 2021

| Rank | Applicant                 | Туре         | Acres | # of<br>DRs | Zone      | Final<br>Score | Estimated Cost | Cost per<br>DR | Cost per<br>Acre | 50% Match Funding                                                  | 50% Match Funding                                              |
|------|---------------------------|--------------|-------|-------------|-----------|----------------|----------------|----------------|------------------|--------------------------------------------------------------------|----------------------------------------------------------------|
| 1    | Lakeland<br>Foundation    | Agricultural | 323   | 9           | AG        | 78             | \$1,300,000    | \$144,444      | \$4,029          | Application to NRCS RCPP ACEP-ALE                                  | Conservation Futures Fund                                      |
| 2    | Jones (Bishop)            | Agricultural | 47    | 8           | R5        | 65             | \$260,000      | \$32,500       | \$5,504          | RCO Farmland Award-<br>Pending Agreement                           | Application to NRCS RCPP<br>ACEP-ALE                           |
| 3    | Martin (Saxon<br>Rd- WLT) | Agricultural | 54    | 1           | AG        | 62             | \$160,000      | \$160,000      | \$2,988          | Ag Mitigation Fee                                                  | Conservation Futures Fund                                      |
| 4    | VanderWerff               | Agricultural | 20    | 2           | R5        | 58             | \$100,000      | \$50,000       | \$5,058          | Ag Mitigation Fee                                                  | Application to WA RCO<br>Farmland and to NRCS<br>RCPP ACEP-ALE |
| 5    | Jacoby                    | Agricultural | 100   | 2           | AG,<br>RF | 58             | \$300,000      | \$150,000      | \$2,999          | Future ACEP-ALE<br>Application                                     | Conservation Futures Fund                                      |
| 6    | VanderVeen                | Agricultural | 67    | 7           | R10       | 57             | \$182,500      | \$26,071       | \$2,724          | Application to NRCS RCPP ACEP-ALE                                  | Conservation Futures Fund                                      |
| 7    | Rethlefsen                | Agricultural | 49    | 7           | R5        | 54             | \$260,000      | \$37,143       | \$5,321          | RCO Farmland Award-<br>Pending Agreement                           | Conservation Futures Fund                                      |
| 8    | Savage                    | Agricultural | 40    | 2           | R10       | 54             | \$170,000      | \$85,000       | \$4,250          | Application to NRCS RCPP ACEP-ALE                                  | Conservation Futures Fund                                      |
| 9    | Squalicum<br>Forest       | Forestry     | 160   | 8           | RF        | 46             | \$700,000      | \$87,500       | \$4,375          | RCO Forestland Award or<br>coordination with City of<br>Bellingham | Conservation Futures Fund                                      |
| 10   | Moors                     | Forestry     | 36    | 7           | R5        | 39             | \$250,000      | \$35,714       | \$6,944          | Application to WA RCO Forestland                                   | Conservation Futures Fund                                      |
| 11   | Kiera-Duffy 1             | Forestry     | 56    | 2           | RF        | 38             | \$220,000      | \$110,000      | \$3,957          | RCO Forestland Award                                               | Conservation Futures Fund                                      |
| 12   | Kiera-Duffy 2             | Ecological   | 57    | 4           | R10       | 45             | \$280,000      | \$70,000       | \$4,912          | 50% Bargain Sale                                                   | Conservation Futures Fund                                      |
| 13   | Newell                    | Ecological   | 20    | 3           | R5        | 55             | \$100,000      | \$33,333       | \$4,950          | To be determined                                                   | Conservation Futures Fund                                      |
| 14   | Taylor                    | Ecological   | 15    | 1           | R5        | 54             | \$100,000      | \$100,000      | \$6,667          | To be determined                                                   | Conservation Futures Fund                                      |
| 15   | Harman                    | Ecological   | 40    | 7           | R5        | 48             | \$250,000      | \$35,714       | \$6,194          | To be determined                                                   | Conservation Futures Fund                                      |

# Active PDR Project Map- January 2021

Agricultural Conservation Easement

| Rank                | Score    | Α  | creage                     | DR            |  |
|---------------------|----------|----|----------------------------|---------------|--|
| 2                   | 65       |    | 47                         | 8             |  |
| Zone                |          | L  | ocation                    | 1             |  |
| R5A                 |          | S  | and Rd                     |               |  |
| S                   | oils     |    | ٧                          | <b>V</b> ater |  |
| 100%                | % Prime  | A. | Cer                        | tificate      |  |
| Туре                | of Farm  |    | Supports                   |               |  |
| Native Plants       |          |    | Fourth Corner<br>Nurseries |               |  |
| Easem               | ent Cost |    | Application Date           |               |  |
| \$26                | 50,000   |    | 2019                       |               |  |
| Match               | Funding  |    | Status                     |               |  |
| RCO                 | Funding  |    | AND                        | SAN           |  |
| Pending Agreement/  |          |    | Secure Funding/            |               |  |
| Application to USDA |          |    | Need                       | Appraisal     |  |