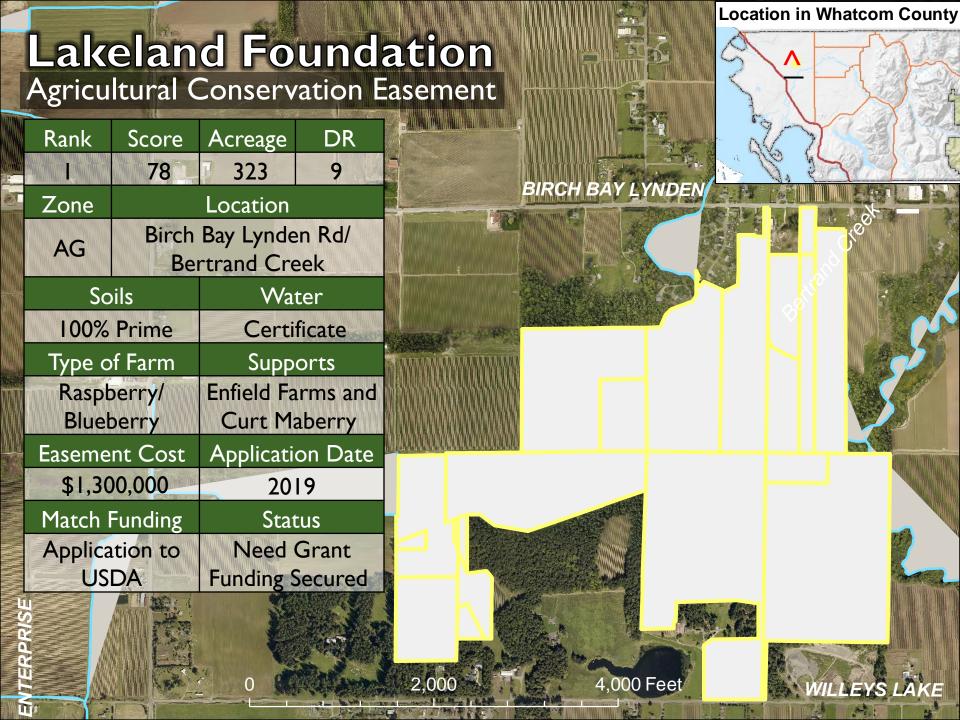

# Active PDR Project List- January 2021

| Rank | Applicant                 | Туре         | Acres | # of<br>DRs | Zone      | Final<br>Score | Estimated Cost | Cost per<br>DR | Cost per<br>Acre | 50% Match Funding                                                  | 50% Match Funding                                              |
|------|---------------------------|--------------|-------|-------------|-----------|----------------|----------------|----------------|------------------|--------------------------------------------------------------------|----------------------------------------------------------------|
| 1    | Lakeland<br>Foundation    | Agricultural | 323   | 9           | AG        | 78             | \$1,300,000    | \$144,444      | \$4,029          | Application to NRCS RCPP ACEP-ALE                                  | Conservation Futures Fund                                      |
| 2    | Jones (Bishop)            | Agricultural | 47    | 8           | R5        | 65             | \$260,000      | \$32,500       | \$5,504          | RCO Farmland Award-<br>Pending Agreement                           | Application to NRCS RCPP<br>ACEP-ALE                           |
| 3    | Martin (Saxon<br>Rd- WLT) | Agricultural | 54    | 1           | AG        | 62             | \$160,000      | \$160,000      | \$2,988          | Ag Mitigation Fee                                                  | Conservation Futures Fund                                      |
| 4    | VanderWerff               | Agricultural | 20    | 2           | R5        | 58             | \$100,000      | \$50,000       | \$5,058          | Ag Mitigation Fee                                                  | Application to WA RCO<br>Farmland and to NRCS<br>RCPP ACEP-ALE |
| 5    | Jacoby                    | Agricultural | 100   | 2           | AG,<br>RF | 58             | \$300,000      | \$150,000      | \$2,999          | Future ACEP-ALE<br>Application                                     | Conservation Futures Fund                                      |
| 6    | VanderVeen                | Agricultural | 67    | 7           | R10       | 57             | \$182,500      | \$26,071       | \$2,724          | Application to NRCS RCPP ACEP-ALE                                  | Conservation Futures Fund                                      |
| 7    | Rethlefsen                | Agricultural | 49    | 7           | R5        | 54             | \$260,000      | \$37,143       | \$5,321          | RCO Farmland Award-<br>Pending Agreement                           | Conservation Futures Fund                                      |
| 8    | Savage                    | Agricultural | 40    | 2           | R10       | 54             | \$170,000      | \$85,000       | \$4,250          | Application to NRCS RCPP ACEP-ALE                                  | Conservation Futures Fund                                      |
| 9    | Squalicum<br>Forest       | Forestry     | 160   | 8           | RF        | 46             | \$700,000      | \$87,500       | \$4,375          | RCO Forestland Award or<br>coordination with City of<br>Bellingham | Conservation Futures Fund                                      |
| 10   | Moors                     | Forestry     | 36    | 7           | R5        | 39             | \$250,000      | \$35,714       | \$6,944          | Application to WA RCO Forestland                                   | Conservation Futures Fund                                      |
| 11   | Kiera-Duffy 1             | Forestry     | 56    | 2           | RF        | 38             | \$220,000      | \$110,000      | \$3,957          | RCO Forestland Award                                               | Conservation Futures Fund                                      |
| 12   | Kiera-Duffy 2             | Ecological   | 57    | 4           | R10       | 45             | \$280,000      | \$70,000       | \$4,912          | 50% Bargain Sale                                                   | Conservation Futures Fund                                      |
| 13   | Newell                    | Ecological   | 20    | 3           | R5        | 55             | \$100,000      | \$33,333       | \$4,950          | To be determined                                                   | Conservation Futures Fund                                      |
| 14   | Taylor                    | Ecological   | 15    | 1           | R5        | 54             | \$100,000      | \$100,000      | \$6,667          | To be determined                                                   | Conservation Futures Fund                                      |
| 15   | Harman                    | Ecological   | 40    | 7           | R5        | 48             | \$250,000      | \$35,714       | \$6,194          | To be determined                                                   | Conservation Futures Fund                                      |