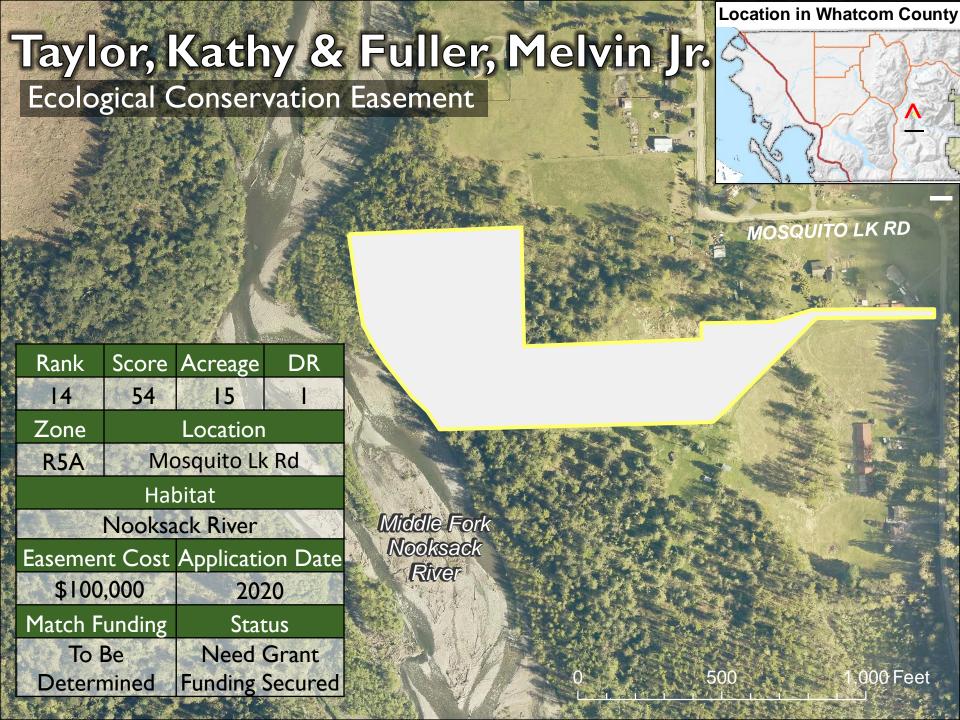

# Active PDR Project List- January 2021

| Rank | Applicant                 | Туре         | Acres | # of<br>DRs | Zone      | Final<br>Score | Estimated Cost | Cost per<br>DR | Cost per<br>Acre | 50% Match Funding                                                  | 50% Match Funding                                              |
|------|---------------------------|--------------|-------|-------------|-----------|----------------|----------------|----------------|------------------|--------------------------------------------------------------------|----------------------------------------------------------------|
| 1    | Lakeland<br>Foundation    | Agricultural | 323   | 9           | AG        | 78             | \$1,300,000    | \$144,444      | \$4,029          | Application to NRCS RCPP ACEP-ALE                                  | Conservation Futures Fund                                      |
| 2    | Jones (Bishop)            | Agricultural | 47    | 8           | R5        | 65             | \$260,000      | \$32,500       | \$5,504          | RCO Farmland Award-<br>Pending Agreement                           | Application to NRCS RCPP<br>ACEP-ALE                           |
| 3    | Martin (Saxon<br>Rd- WLT) | Agricultural | 54    | 1           | AG        | 62             | \$160,000      | \$160,000      | \$2,988          | Ag Mitigation Fee                                                  | Conservation Futures Fund                                      |
| 4    | VanderWerff               | Agricultural | 20    | 2           | R5        | 58             | \$100,000      | \$50,000       | \$5,058          | Ag Mitigation Fee                                                  | Application to WA RCO<br>Farmland and to NRCS<br>RCPP ACEP-ALE |
| 5    | Jacoby                    | Agricultural | 100   | 2           | AG,<br>RF | 58             | \$300,000      | \$150,000      | \$2,999          | Future ACEP-ALE<br>Application                                     | Conservation Futures Fund                                      |
| 6    | VanderVeen                | Agricultural | 67    | 7           | R10       | 57             | \$182,500      | \$26,071       | \$2,724          | Application to NRCS RCPP ACEP-ALE                                  | Conservation Futures Fund                                      |
| 7    | Rethlefsen                | Agricultural | 49    | 7           | R5        | 54             | \$260,000      | \$37,143       | \$5,321          | RCO Farmland Award-<br>Pending Agreement                           | Conservation Futures Fund                                      |
| 8    | Savage                    | Agricultural | 40    | 2           | R10       | 54             | \$170,000      | \$85,000       | \$4,250          | Application to NRCS RCPP ACEP-ALE                                  | Conservation Futures Fund                                      |
| 9    | Squalicum<br>Forest       | Forestry     | 160   | 8           | RF        | 46             | \$700,000      | \$87,500       | \$4,375          | RCO Forestland Award or<br>coordination with City of<br>Bellingham | Conservation Futures Fund                                      |
| 10   | Moors                     | Forestry     | 36    | 7           | R5        | 39             | \$250,000      | \$35,714       | \$6,944          | Application to WA RCO Forestland                                   | Conservation Futures Fund                                      |
| 11   | Kiera-Duffy 1             | Forestry     | 56    | 2           | RF        | 38             | \$220,000      | \$110,000      | \$3,957          | RCO Forestland Award                                               | Conservation Futures Fund                                      |
| 12   | Kiera-Duffy 2             | Ecological   | 57    | 4           | R10       | 45             | \$280,000      | \$70,000       | \$4,912          | 50% Bargain Sale                                                   | Conservation Futures Fund                                      |
| 13   | Newell                    | Ecological   | 20    | 3           | R5        | 55             | \$100,000      | \$33,333       | \$4,950          | To be determined                                                   | Conservation Futures Fund                                      |
| 14   | Taylor                    | Ecological   | 15    | 1           | R5        | 54             | \$100,000      | \$100,000      | \$6,667          | To be determined                                                   | Conservation Futures Fund                                      |
| 15   | Harman                    | Ecological   | 40    | 7           | R5        | 48             | \$250,000      | \$35,714       | \$6,194          | To be determined                                                   | Conservation Futures Fund                                      |