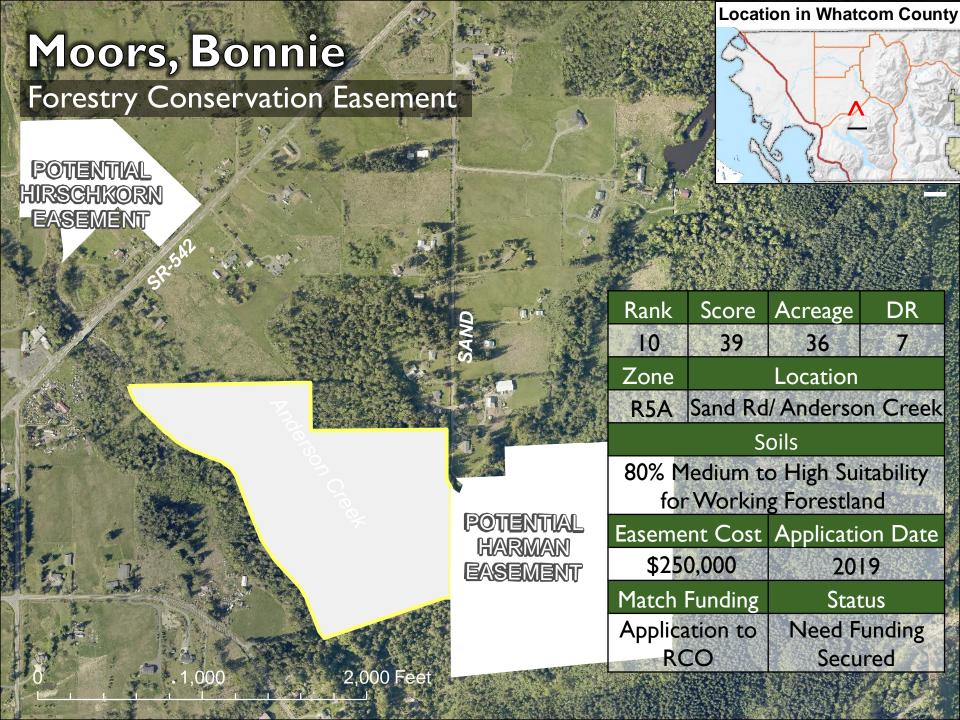

# Active PDR Project List- January 2021

| Rank | Applicant                 | Туре         | Acres | # of<br>DRs | Zone      | Final<br>Score | Estimated Cost | Cost per<br>DR | Cost per<br>Acre | 50% Match Funding                                                  | 50% Match Funding                                              |
|------|---------------------------|--------------|-------|-------------|-----------|----------------|----------------|----------------|------------------|--------------------------------------------------------------------|----------------------------------------------------------------|
| 1    | Lakeland<br>Foundation    | Agricultural | 323   | 9           | AG        | 78             | \$1,300,000    | \$144,444      | \$4,029          | Application to NRCS RCPP ACEP-ALE                                  | Conservation Futures Fund                                      |
| 2    | Jones (Bishop)            | Agricultural | 47    | 8           | R5        | 65             | \$260,000      | \$32,500       | \$5,504          | RCO Farmland Award-<br>Pending Agreement                           | Application to NRCS RCPP<br>ACEP-ALE                           |
| 3    | Martin (Saxon<br>Rd- WLT) | Agricultural | 54    | 1           | AG        | 62             | \$160,000      | \$160,000      | \$2,988          | Ag Mitigation Fee                                                  | Conservation Futures Fund                                      |
| 4    | VanderWerff               | Agricultural | 20    | 2           | R5        | 58             | \$100,000      | \$50,000       | \$5,058          | Ag Mitigation Fee                                                  | Application to WA RCO<br>Farmland and to NRCS<br>RCPP ACEP-ALE |
| 5    | Jacoby                    | Agricultural | 100   | 2           | AG,<br>RF | 58             | \$300,000      | \$150,000      | \$2,999          | Future ACEP-ALE<br>Application                                     | Conservation Futures Fund                                      |
| 6    | VanderVeen                | Agricultural | 67    | 7           | R10       | 57             | \$182,500      | \$26,071       | \$2,724          | Application to NRCS RCPP ACEP-ALE                                  | Conservation Futures Fund                                      |
| 7    | Rethlefsen                | Agricultural | 49    | 7           | R5        | 54             | \$260,000      | \$37,143       | \$5,321          | RCO Farmland Award-<br>Pending Agreement                           | Conservation Futures Fund                                      |
| 8    | Savage                    | Agricultural | 40    | 2           | R10       | 54             | \$170,000      | \$85,000       | \$4,250          | Application to NRCS RCPP ACEP-ALE                                  | Conservation Futures Fund                                      |
| 9    | Squalicum<br>Forest       | Forestry     | 160   | 8           | RF        | 46             | \$700,000      | \$87,500       | \$4,375          | RCO Forestland Award or<br>coordination with City of<br>Bellingham | Conservation Futures Fund                                      |
| 10   | Moors                     | Forestry     | 36    | 7           | R5        | 39             | \$250,000      | \$35,714       | \$6,944          | Application to WA RCO Forestland                                   | Conservation Futures Fund                                      |
| 11   | Kiera-Duffy 1             | Forestry     | 56    | 2           | RF        | 38             | \$220,000      | \$110,000      | \$3,957          | RCO Forestland Award                                               | Conservation Futures Fund                                      |
| 12   | Kiera-Duffy 2             | Ecological   | 57    | 4           | R10       | 45             | \$280,000      | \$70,000       | \$4,912          | 50% Bargain Sale                                                   | Conservation Futures Fund                                      |
| 13   | Newell                    | Ecological   | 20    | 3           | R5        | 55             | \$100,000      | \$33,333       | \$4,950          | To be determined                                                   | Conservation Futures Fund                                      |
| 14   | Taylor                    | Ecological   | 15    | 1           | R5        | 54             | \$100,000      | \$100,000      | \$6,667          | To be determined                                                   | Conservation Futures Fund                                      |
| 15   | Harman                    | Ecological   | 40    | 7           | R5        | 48             | \$250,000      | \$35,714       | \$6,194          | To be determined                                                   | Conservation Futures Fund                                      |