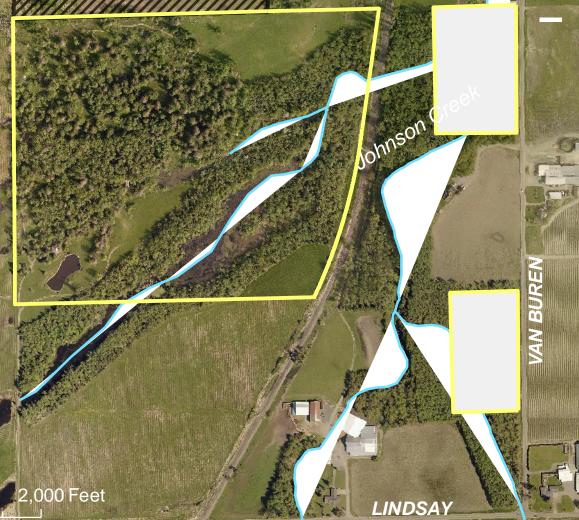

| Rank  | Score | Acreage    | DR    |  |
|-------|-------|------------|-------|--|
| 6     | 57    | 67         | 7     |  |
| Zone  |       | Location   |       |  |
| RIOA/ | Linds | ay Rd/ Joh | inson |  |
| AG    |       | Creek      |       |  |
| So    | ils   | Water      |       |  |
|       |       |            |       |  |

| Soils          | Water                  |  |  |
|----------------|------------------------|--|--|
| 100% Prime     | None                   |  |  |
| Type of Farm   | Supports               |  |  |
| Beef/ Dairy    | Family Dairy           |  |  |
| Easement Cost  | Application Date       |  |  |
| \$182,000      | 2020 Rev.              |  |  |
| Match Funding  | Status                 |  |  |
| Application to | Need Grant             |  |  |
| USDA           | <b>Funding Secured</b> |  |  |