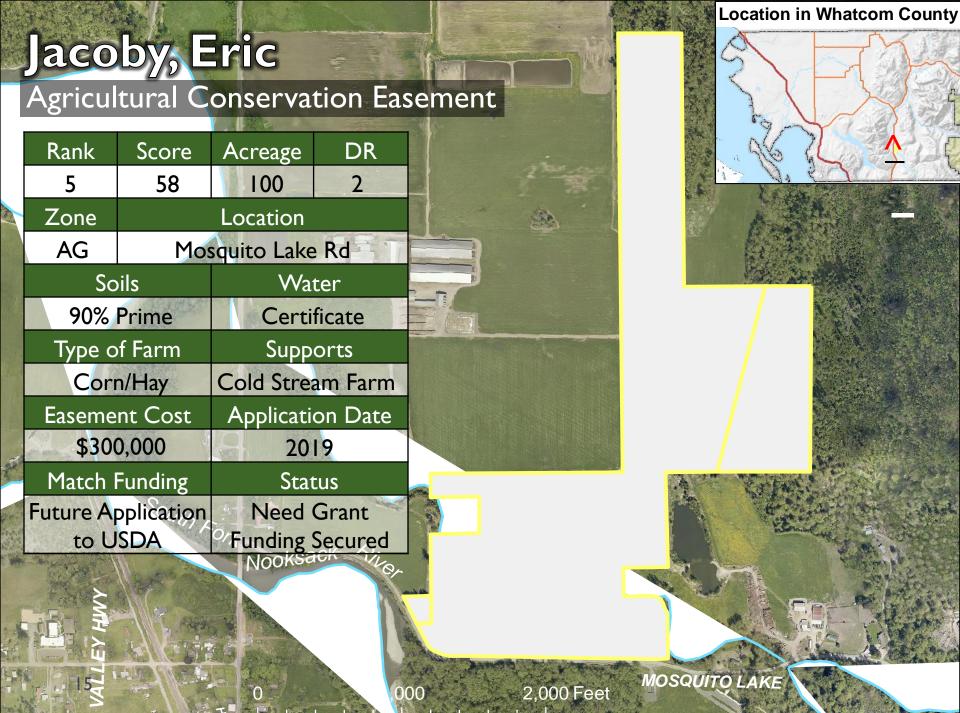

# Active PDR Project List- January 2021

| Rank | Applicant                 | Туре         | Acres | # of<br>DRs | Zone      | Final<br>Score | Estimated Cost | Cost per<br>DR | Cost per<br>Acre | 50% Match Funding                                                  | 50% Match Funding                                              |
|------|---------------------------|--------------|-------|-------------|-----------|----------------|----------------|----------------|------------------|--------------------------------------------------------------------|----------------------------------------------------------------|
| 1    | Lakeland<br>Foundation    | Agricultural | 323   | 9           | AG        | 78             | \$1,300,000    | \$144,444      | \$4,029          | Application to NRCS RCPP ACEP-ALE                                  | Conservation Futures Fund                                      |
| 2    | Jones (Bishop)            | Agricultural | 47    | 8           | R5        | 65             | \$260,000      | \$32,500       | \$5,504          | RCO Farmland Award-<br>Pending Agreement                           | Application to NRCS RCPP<br>ACEP-ALE                           |
| 3    | Martin (Saxon<br>Rd- WLT) | Agricultural | 54    | 1           | AG        | 62             | \$160,000      | \$160,000      | \$2,988          | Ag Mitigation Fee                                                  | Conservation Futures Fund                                      |
| 4    | VanderWerff               | Agricultural | 20    | 2           | R5        | 58             | \$100,000      | \$50,000       | \$5,058          | Ag Mitigation Fee                                                  | Application to WA RCO<br>Farmland and to NRCS<br>RCPP ACEP-ALE |
| 5    | Jacoby                    | Agricultural | 100   | 2           | AG,<br>RF | 58             | \$300,000      | \$150,000      | \$2,999          | Future ACEP-ALE<br>Application                                     | Conservation Futures Fund                                      |
| 6    | VanderVeen                | Agricultural | 67    | 7           | R10       | 57             | \$182,500      | \$26,071       | \$2,724          | Application to NRCS RCPP ACEP-ALE                                  | Conservation Futures Fund                                      |
| 7    | Rethlefsen                | Agricultural | 49    | 7           | R5        | 54             | \$260,000      | \$37,143       | \$5,321          | RCO Farmland Award-<br>Pending Agreement                           | Conservation Futures Fund                                      |
| 8    | Savage                    | Agricultural | 40    | 2           | R10       | 54             | \$170,000      | \$85,000       | \$4,250          | Application to NRCS RCPP ACEP-ALE                                  | Conservation Futures Fund                                      |
| 9    | Squalicum<br>Forest       | Forestry     | 160   | 8           | RF        | 46             | \$700,000      | \$87,500       | \$4,375          | RCO Forestland Award or<br>coordination with City of<br>Bellingham | Conservation Futures Fund                                      |
| 10   | Moors                     | Forestry     | 36    | 7           | R5        | 39             | \$250,000      | \$35,714       | \$6,944          | Application to WA RCO Forestland                                   | Conservation Futures Fund                                      |
| 11   | Kiera-Duffy 1             | Forestry     | 56    | 2           | RF        | 38             | \$220,000      | \$110,000      | \$3,957          | RCO Forestland Award                                               | Conservation Futures Fund                                      |
| 12   | Kiera-Duffy 2             | Ecological   | 57    | 4           | R10       | 45             | \$280,000      | \$70,000       | \$4,912          | 50% Bargain Sale                                                   | Conservation Futures Fund                                      |
| 13   | Newell                    | Ecological   | 20    | 3           | R5        | 55             | \$100,000      | \$33,333       | \$4,950          | To be determined                                                   | Conservation Futures Fund                                      |
| 14   | Taylor                    | Ecological   | 15    | 1           | R5        | 54             | \$100,000      | \$100,000      | \$6,667          | To be determined                                                   | Conservation Futures Fund                                      |
| 15   | Harman                    | Ecological   | 40    | 7           | R5        | 48             | \$250,000      | \$35,714       | \$6,194          | To be determined                                                   | Conservation Futures Fund                                      |