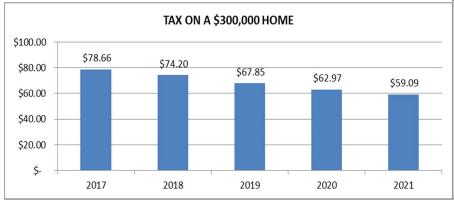

### Tax at a Glance

- Estimated 2021 Levy Rate \$.1970/\$1,000 Assessed Value
- ❖ The estimated levy for a \$300,000 home in 2021 is \$59.09
- Total 2021 Tax Levy Estimate \$7.57 Million

- The rate for 2020 was \$.2099/\$1,000 Assessed Value
- The levy amount for a \$300,000 home in 2020 was \$62.97
- Last year the collection was \$7.46 million

### **TAX PAYER EFFECT**

The following charts show the effect of the change in millage over the last seven years on a \$300,000 home.