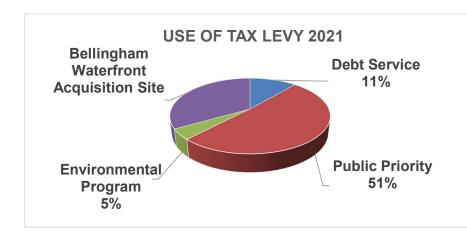

The 2021 Levy will be used for:

| Debt Service G. O. Bonds                                   | \$843,800   |
|------------------------------------------------------------|-------------|
| Environmental Program Costs                                | 344,934     |
| Public Priority Programs Operating Expenses                | 2,493,825   |
| Taxes Available for Public Priorities Capital Projects     | 1,317,441   |
| Taxes Available for Bellingham Waterfront Acquisition Site | 2,573,847   |
| Total                                                      | \$7,573,847 |