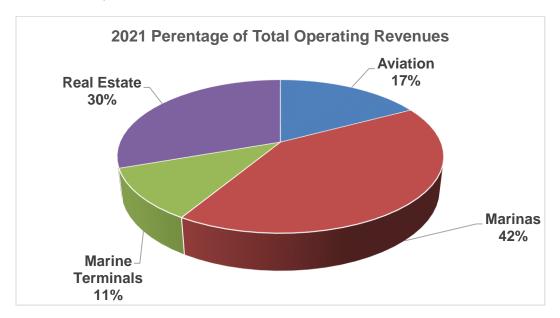

### **Looking toward 2021**

The Port operates four lines of business - aviation, marinas, marine terminals and real estate, with each line of business designed to work towards cash neutral after operating costs, capital expense and debt service. This strategy allows for 100% of the Port's tax revenue to be used for public priorities such as economic development, infrastructure preservation, environmental cleanups and parks and open space. The success of the business lines is directly tied to the amount of resources available for public priorities. The Port has planned several capital projects for 2021, which will help continue to drive the local economy.

### Revenues and Other Sources of Cash Flow

The 2020 budget anticipates Port operating revenues of \$21.7 million (operating revenue only, does not include revenue of \$1.8 million in BWAS and Public Priorities). This represents a decrease from the 2020 budget of over 12%. The COVID-19 pandemic has largely only affected revenues at the airport, due to travel restrictions and the Canadian/US border closure. The Aviation Division is projected to produce just over \$3.7 million in revenues, a 44% decrease from the 2020 budget. The Marinas Division should realize a slight increase in revenues of 1.6% to nearly \$9 million. Real Estate revenues are expected to hold at 2020 levels, \$6.5 million, assuming the Port's tenants realize no additional significant financial impacts from COVID-19. Although Marine Terminals budgeted revenue is projected to decrease significantly to \$2.4 million, it is an increase from the actual revenues expected in 2020 as the Shipping Terminal continues to be marketed to potential users.