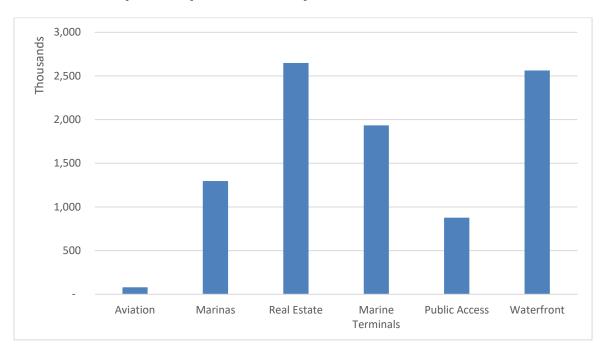

# 2021 Net Capital Expenditures by Division

The Marine Terminals Division has a capital budget of nearly \$10.5 million, offset by grants of \$8.5 million in 2021. Projects include major repairs to the main pier, dredging, and structural upgrades to the rail span and stub pier at the Bellingham Shipping Terminal. The Bellingham Cruise Terminal is also scheduled for major repairs to the steel pilings and supports.

In the Marinas Division, the 2021 capital projects total nearly \$1.3 million, net of grants. The majority of the projects will occur at Squalicum Harbor. These include life extension projects in the inner harbor, and refurbishing Gate 3 restroom and comfort station. Various smaller capital maintenance projects are also scheduled in both harbors to maintain marina assets.

The airport has limited capital projects in 2021, totaling just \$80 thousand net of grants. The design of the runway shoulder and blast pads are budgeted at \$900 thousand, and are expected to be fully funded by the FAA. Other smaller maintenance projects such as obstruction and tree removal, and maintenance pavement are scheduled each year.

The Real Estate Division is budgeting \$2.6 million in 2021. The largest of these projects are the re-roof of two buildings and the design of stormwater at two locations. Various maintenance projects to Real Estate assets throughout the Port are also scheduled.

#### **Public Priorities**

Capital work is planned to continue in the Public Access areas in 2021. These projects include a hand launch vessel dock, and asphalt replacement in public areas.

Projects located in the Waterfront District are budgeted at just over \$2.5 million, and include the repair of the tile tanks, district utilities, safety elements, and planned interim uses for a portion of the site.