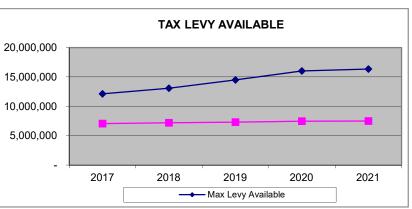

### **Maximum Levy Available**

The Port Commission has, since the adoption of the 1995 budget, unilaterally restricted the Port's property tax levy on existing property. The period of 1994 to 2020 reflects a decrease in the levy rate of \$0.236, going from \$0.4459 to \$0.2099 in 2020. In 2021, the Port will submit a levy request of approximately \$7.5 million, which is more than \$3.2 million less than the legal limit. The Port is requesting no increase in the tax levy for existing property, and depending upon new construction and assessed values, the levy rate is expected to decrease.

### Tax at a Glance

- Estimated 2021 Levy Rate \$.1970/\$1,000 Assessed Value
- ❖ The estimated levy for a \$300,000 home in 2021 is \$59.09
- Total 2021 Tax Levy Estimate \$7.57 Million

- The rate for 2020 was \$.2099/\$1,000 Assessed Value
- The levy amount for a \$300,000 home in 2020 was \$62.97
- Last year the collection was \$7.46 million