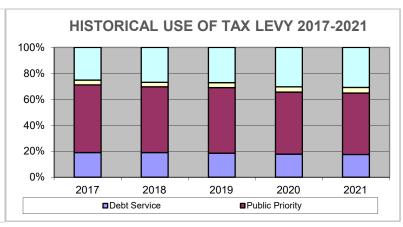

### **TAX PAYER EFFECT**

The following charts show the effect of the change in millage over the last seven years on a \$300,000 home.

# 2021 Tax Levy

| Sources: |                                                             | <u>2021</u> | <u>2020</u> |
|----------|-------------------------------------------------------------|-------------|-------------|
|          | Regular Levy                                                | \$6,730,047 | \$6,620,217 |
|          | G.O. Bonds/Debt Service                                     | 843,800     | 843,800     |
|          | Special Levy                                                | -           | -           |
|          | Industrial Development District (IDD)                       | -           |             |
|          | Total Sources of Tax Levy                                   | \$7,573,847 | \$7,464,017 |
| Uses:    | Debt Service                                                |             |             |
|          | General Obligation Bonds Principal & Interest               | \$843,800   | \$843,800   |
|          | Environmental Program Costs                                 | 344,934     | 394,081     |
|          | Public Priority Programs Operating Expense                  | 2,493,825   | 2,568,817   |
|          | Taxes Available for Public Priorities Capital Projects      | 1,317,441   | 1,193,302   |
|          | Cost Associated with Bellingham Waterfront Acquisition Site | 2,573,847   | 2,464,017   |
|          | Total Uses of Levy                                          | \$7,573,847 | \$7,464,017 |