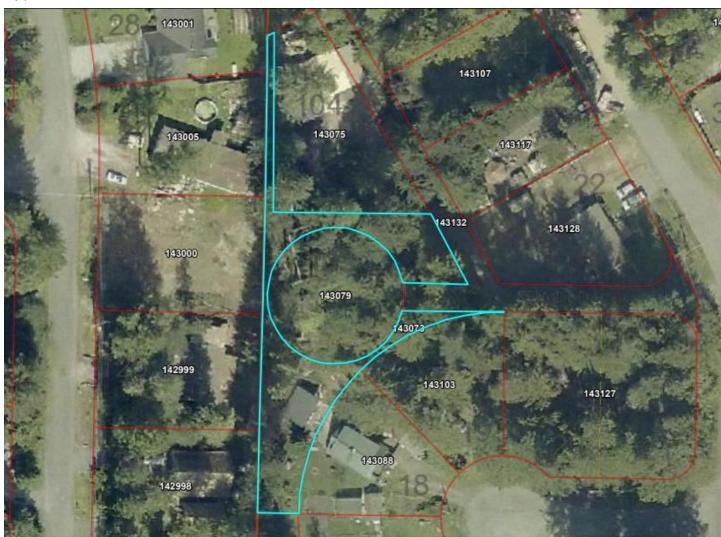

## **Application to purchase County Property**

Parcel #400522-305071-0000

PID 143073

Acquired 11/18/2011

Applicant, James G Jerro

Legal description: Paradise Lakes Country Club Div no. 3 Tract E Twn 40N RGE 5E Sec 22

Market Value: \$1,040 Purchase Price / Minimum Bid: \$1,613.82

James Jerro owns 143000 and would like to purchase 143073 to expand his property.