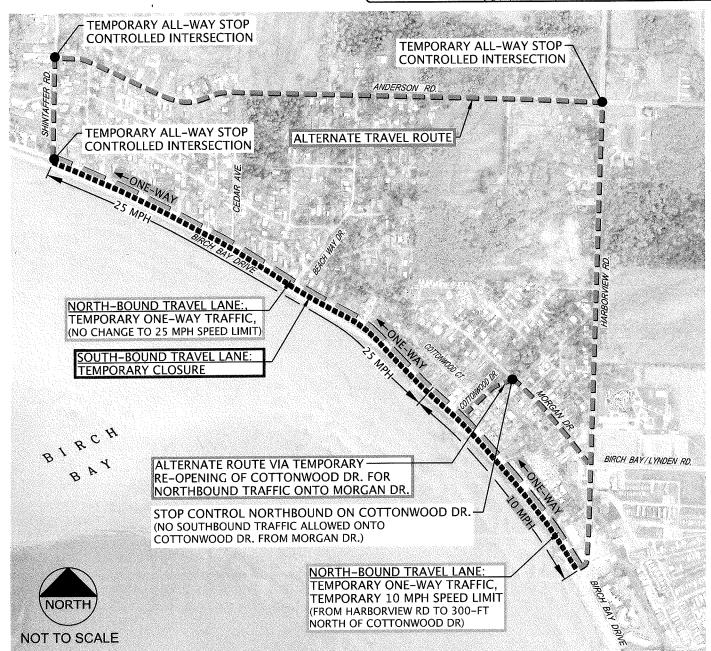

WHEREAS, due to the recent severe weather, there was erosion to portions of Birch Bay Drive, and it was determined that a one-way road is needed on Birch Bay Drive between Harborview Road and Shintaffer Road with stop control at Shintaffer Road; and

WHEREAS, an alternate route using Anderson Road between Harborview Road and Shintaffer Road, has been established, with all-way stop control at each end; and

WHEREAS, an alternate route using Cottonwood Drive between Birch Bay Drive and Morgan Drive, has been established, with stop control on Cottonwood Drive at Morgan Drive; and

NOW, THEREFORE, BE IT ORDAINED by the Whatcom County Council that temporary stop signs be established at the following locations:

- 1) Harborview Road northbound at Anderson Road
- 2) Harborview Road southbound at Anderson Road
- 3) Shintaffer Road northbound at Anderson Road
- 4) Shintaffer Road southbound at Anderson Road
- 5) Cottonwood Drive northbound at Morgan Drive
- 6) Birch Bay Drive westbound at Shintaffer Road
- 7) Birch Bay Drive eastbound at Shintaffer Road

All within Section 24, Township 40 North, Range 1 West, and Section 19, Township 40 North, Range 1 East, W.M. as shown upon attached Exhibit A, Emergency Traffic Control Plan; and

BE IT FURTHER ORDAINED that when the repairs to Birch Bay Drive are completed, the temporary stop signs will be removed; and

Date: 2/73/19

BIRCH BAY DRIVE EMERGENCY DECLARATION RESPONSE EXHIBIT 'A' - EMERGENCY TRAFFIC CONTROL PLAN

DATE: **JAN.** 15, 2019

SHEET: 01 OF 01