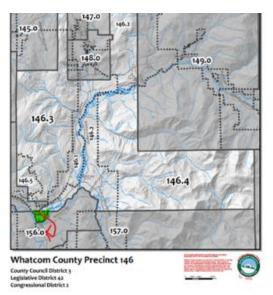

• Edits made to Precinct 146: Green highlighted area was incorrectly labeled. It should read 156.9. this precinct split incorrectly appeared on other precinct maps (146, 153, 157)

• Other precinct maps had a correction made to a precinct split label in the outlying areas (137, 152, 156, 201, 202, 206, & 303):