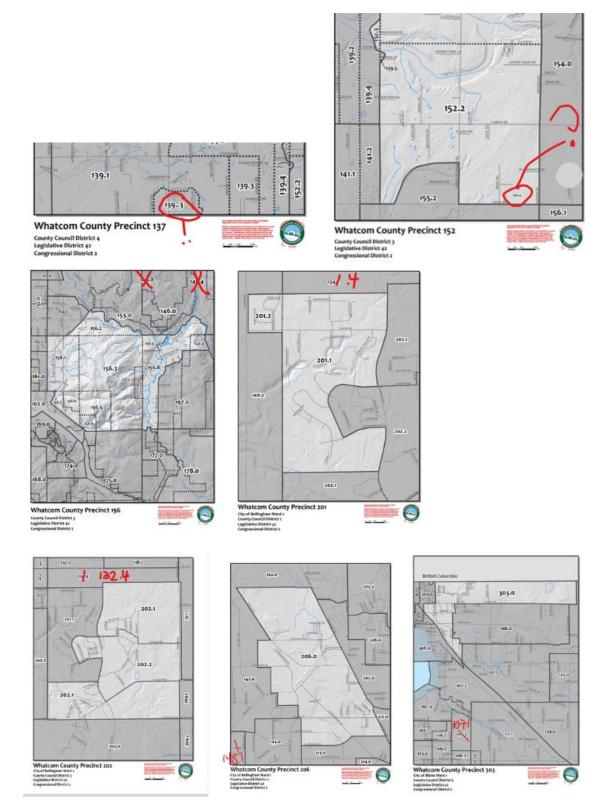

• Edits made to Precinct 146: Green highlighted area was incorrectly labeled. It should read 156.9. this precinct split incorrectly appeared on other precinct maps (146, 153, 157)

• Other precinct maps had a correction made to a precinct split label in the outlying areas (137, 152, 156, 201, 202, 206, & 303):