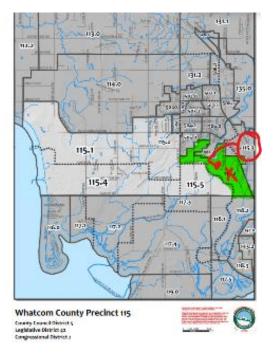

• Edits made to precinct 115. Green highlighted area was incorrectly labeled. It should read 115.3. This precinct split appeared on many other precinct maps (114, 115, 117, 118, 132, 135, 142, 504, 505, 506, 509)