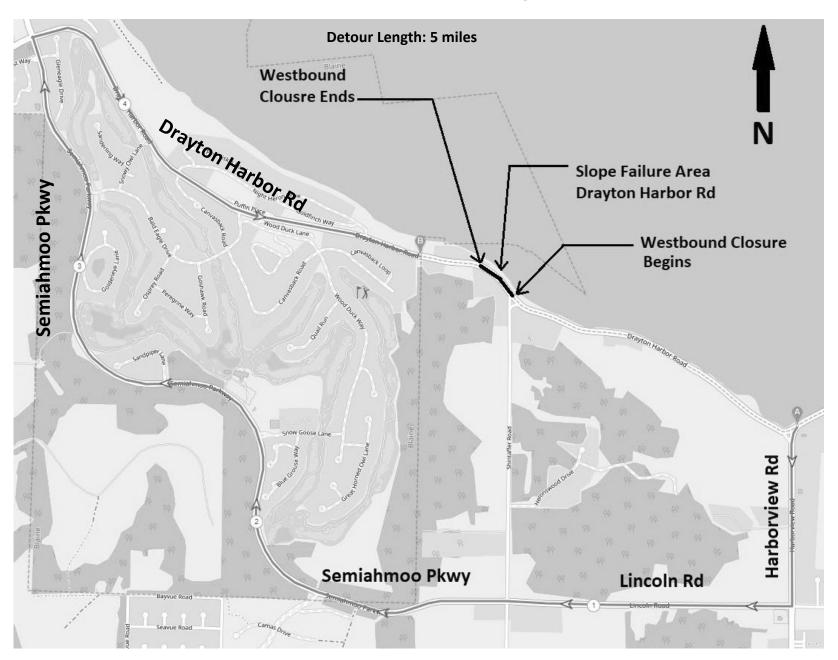

| ( ) Approved ( ) Denied                                                                                                                                           |  |
| 51                         |                                                                                                                                                                                                                         | Date Signed:                                                                                                                                                      |  |

Exhibit A

Detour Route – Westbound Drayton Harbor Rd