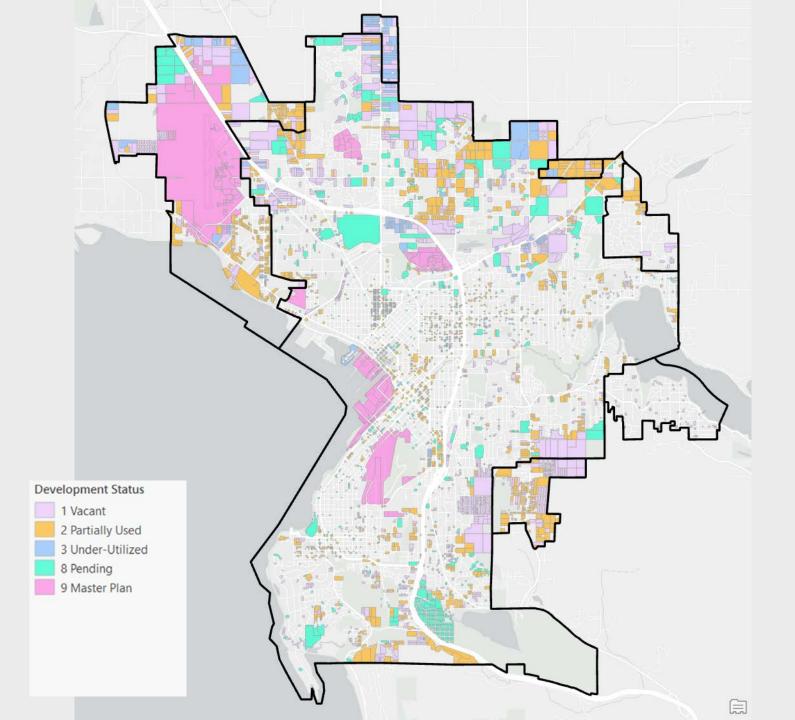

| 355                                 | 263                  | 71%                |
| Sumas           | 387                                             | 1,145                                  | 1%                                        | 65                                            | 322                                            | 758                                 | 436                  | 38%                |
| UGA Total       | 29,396                                          | 103,927                                | 86%                                       | 5,180                                         | 24,216                                         | 41,057                              | 16,841               | 16%                |

# **Bellingham UGA**



### Bellingham UGA Capacity for Population Growth (2021-2036)

Estimated Population Capacity:

Growth to Accommodate:

Capacity Surplus :

20,720

31,392

+ 10,672

### Bellingham UGA Capacity for Employment Growth (2021-2036)

Estimated Employment Capacity: 18,671

Growth to Accommodate:

Capacity Surplus:

+ 2,091

16,580

#### **Inconsistencies / Reasonable Measures**

The City of Bellingham has not identified any inconsistencies between growth and the Comp Plan.

Therefore, the City has not identified any "reasonable measures" but does acknowledge that housing affordability is a critical issue that is driving Bellingham's work program.

## **Small City UGAs**

### Small City UGA Capacity for Population Growth (2021-2036)

Estimated Population Capacity:

36,567

Growth to Accommodate: