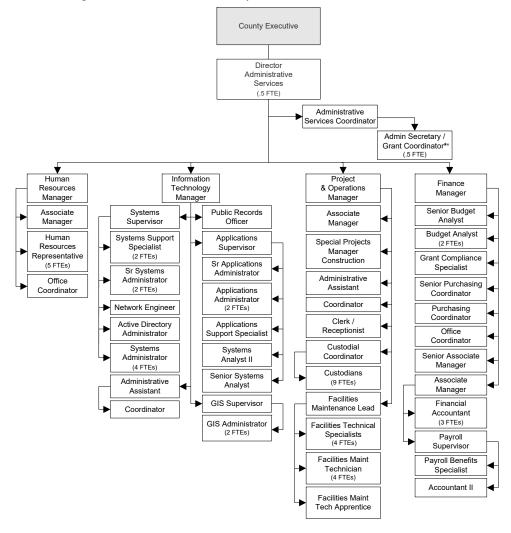

### Administrative Services Department

Administrative Services is an internal service department that provides a variety of support services, such as maintenance and custodial service, accounting, payroll, employee benefits, and information systems support to county departments and agencies. Divisions of Administrative Services are Administration, Facilities Management, Finance, Human Resources, and Information Technology.

#### **Full Time Positions:**

| Year | 2020  | 2021  | *2022 | *2023 | *2024 |
|------|-------|-------|-------|-------|-------|
| FTEs | 69.00 | 73.00 | 77.00 | 77.00 | 77.00 |

The chart below shows the organizational structure for 2023 only.

<sup>\*</sup> Budget

<sup>\*\*</sup> Administrative Secretary/ Grant Coordinator partially funded in the County Executive's Office budget.