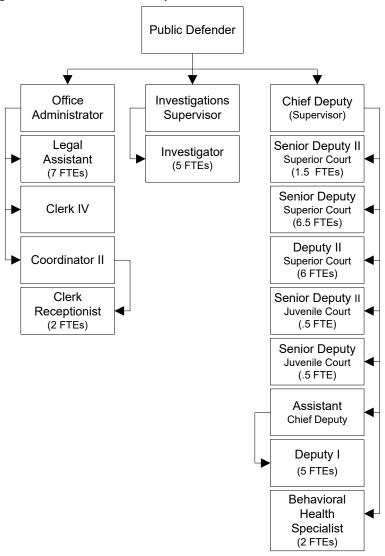

continued on next page

### Revenue Summary continued

|                                                | Actual<br>2020 | Actual<br>2021 | Amended<br>Budget<br>2022 | Budget<br>2023 | Budget<br>2024 |  |  |
|------------------------------------------------|----------------|----------------|---------------------------|----------------|----------------|--|--|
| COMMUNITY DEVELOPMENT FUND                     |                |                |                           |                |                |  |  |
| Miscellaneous                                  | 225            | (398)          | -                         | -              | -              |  |  |
| Total Executive - Community Development Fund   | 225            | (398)          | -                         | -              | -              |  |  |
| Percent Change from Previous Year              | -31.6%         | -276.9%        | -100.0%                   | 0.0%           | 0.0%           |  |  |
| CONSERVATION FUTURES FUND                      |                |                |                           |                |                |  |  |
| Taxes                                          | 1,146,572      | 1,168,739      | 1,152,350                 | 1,301,802      | 1,316,551      |  |  |
| Miscellaneous                                  | 27,152         | (42,280)       | -                         | -              | -              |  |  |
| Other Financing Sources                        | 26,468         | 17,653         | 22,800                    | 21,300         | 21,300         |  |  |
| Total Executive - Conservation Futures         | 1,200,192      | 1,144,112      | 1,175,150                 | 1,323,102      | 1,337,851      |  |  |
| Percent Change from Previous Year              | 0.7%           | -4.7%          | 2.7%                      | 12.6%          | 1.1%           |  |  |
| REAL ESTATE EXCISE TAX FUNDS I & II            |                |                |                           |                |                |  |  |
| Taxes                                          | 5,467,946      | 7,768,898      | 4,630,480                 | 6,901,886      | 7,405,722      |  |  |
| Miscellaneous                                  | 57,609         | (104,632)      | -                         | -              | -              |  |  |
| Other Financing Sources                        | 721            | 91,122         | -                         | -              | -              |  |  |
| Total Executive - REET Funds                   | 5,526,276      | 7,755,388      | 4,630,480                 | 6,901,886      | 7,405,722      |  |  |
| Percent Change from Previous Year              | 19.7%          | 40.3%          | -40.3%                    | 49.1%          | 7.3%           |  |  |
| PUBLIC UTILITIES IMPROVEMENT FUND              |                |                |                           |                |                |  |  |
| Taxes                                          | 4,474,274      | 5,340,649      | 5,506,295                 | 5,802,509      | 6,034,610      |  |  |
| Miscellaneous                                  | 214,856        | (13,638)       | 99,148                    | 91,144         | 78,845         |  |  |
| Other Financing Sources                        | -              | 11,738         | -                         | -              | -              |  |  |
| Total Executive - Public Utilities Improvement | 4,689,130      | 5,338,749      | 5,605,443                 | 5,893,653      | 6,113,455      |  |  |
| Percent Change from Previous Year              | -2.7%          | 13.9%          | 5.0%                      | 5.1%           | 3.7%           |  |  |
| TOTAL COUNTY EXECUTIVE                         | 51,996,210     | 41,803,983     | 54,867,069                | 61,004,683     | 48,396,691     |  |  |
| Percent Change from Previous Year              | 51.7%          | -19.6%         | 31.2%                     | 11.2%          | -20.7%         |  |  |
| -                                              |                |                |                           |                |                |  |  |