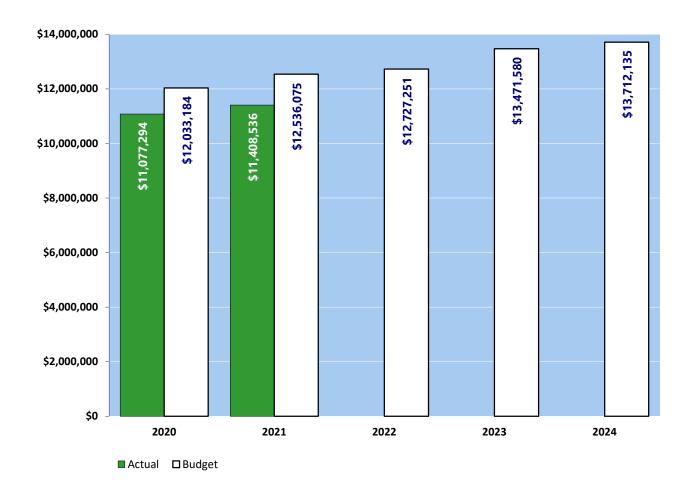

| County                          | y Sheriff                                             | 79             |
|---------------------------------|-------------------------------------------------------|----------------|
| Expendit<br>Budget b<br>Program | ational Chart. ture Trends by Program Summary Summary |                |
| Superio                         | or Court                                              | 87             |
| Expendit<br>Budget b<br>Program | ational Chart. ture Trends by Program Summary Summary |                |
| County                          | y Treasurer                                           | 93             |
| Expendit<br>Budget b<br>Program | ational Chart. ture Trends by Program Summary Summary | 94<br>95<br>96 |
| WSU E                           | Extension                                             | 99             |
| Expendit<br>Budget b<br>Program | ational Chart                                         |                |