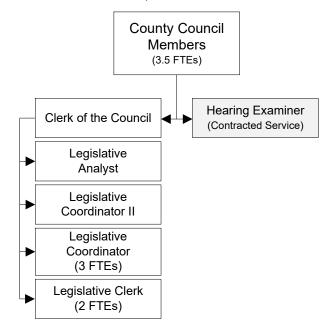

#### **County Council**

The legislative branch of Whatcom County government, the County Council comprises seven elected part-time council members. The council meets regularly on every other Tuesday evening and enacts ordinances and resolutions, sets the county budgets, creates policies and hears appeals. Check the library, newspaper, county website (www.co.whatcom.wa.us) or the council office for schedules and agendas.

#### **Full Time Positions:**

| Year | 2020  | 2021  | *2022 | *2023 | *2024 |
|------|-------|-------|-------|-------|-------|
| FTEs | 11.50 | 11.50 | 11.50 | 11.50 | 11.50 |

The chart below shows the organizational structure for 2023 only.