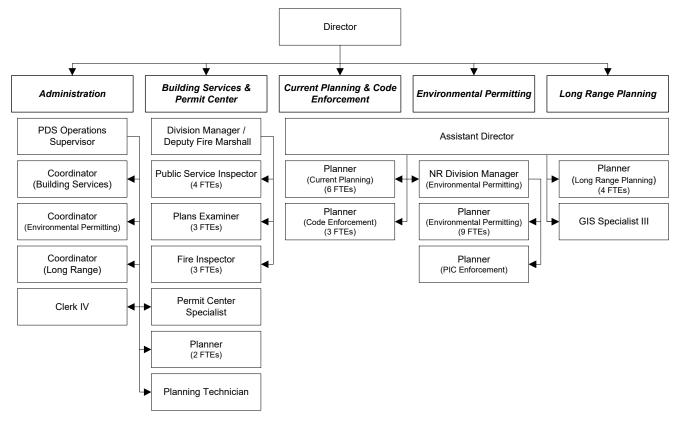

#### **Full Time Positions:**

| Year | 2020  | 2021  | *2022 | *2023 | *2024 |
|------|-------|-------|-------|-------|-------|
| FTEs | 30.00 | 30.00 | 31.00 | 31.00 | 31.00 |

The chart below shows the organizational structure for 2023 only.