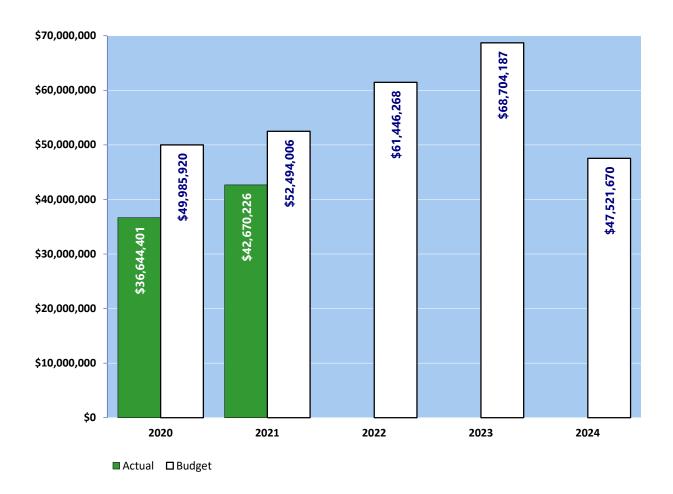

#### **Full Time Positions:**

| Year | 2020  | 2021  | *2022 | *2023 | *2024 |
|------|-------|-------|-------|-------|-------|
| FTEs | 69.00 | 73.00 | 77.00 | 77.00 | 77.00 |

The chart below shows the organizational structure for 2023 only.

## **Expenditure Trends**