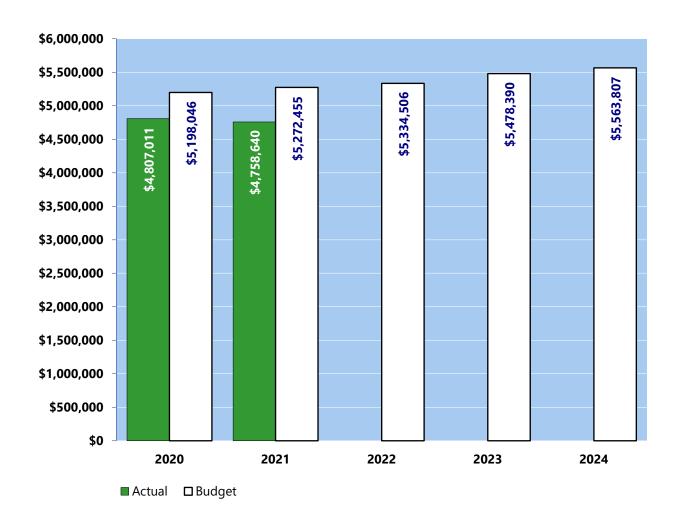

es, small claims, civil claims, name changes, and protection orders.

#### **District Court - Probation**

Provides adult probation services for offenders charged with misdemeanors in the District Court and some municipal courts that contract with the County. This office does not supervise offenders convicted of felonies in the Superior Court (these are handled by the state probation office).

#### **Full Time Positions:**

| Year | 2020  | 2021  | *2022 | *2023 | *2024 |
|------|-------|-------|-------|-------|-------|
| FTEs | 35.00 | 37.00 | 37.00 | 37.00 | 37.00 |

See the following page for the organizational structure.

\* Budget continued on next page

#### **District Court continued**

The chart below shows the organizational structure for 2023 only.



### **Expenditure Trends**



### 2023-2024 Budget by Program



# Program Summary

|                                   | Actual<br>2020 | Actual<br>2021 | Amended<br>Budget<br>2022 | Budget<br>2023 | Budget<br>2024 | FTEs |
|-----------------------------------|----------------|----------------|---------------------------|----------------|----------------|------|
| OPERATIONS                        |                |                |                           |                |                |      |
| District Court                    |                |                |                           |                |                |      |
| District Court                    | 2,729,047      | 2,667,686      | 2,938,465                 | 3,126,608      | 3,173,979      | 21.5 |
| <b>District Court Probation</b>   |