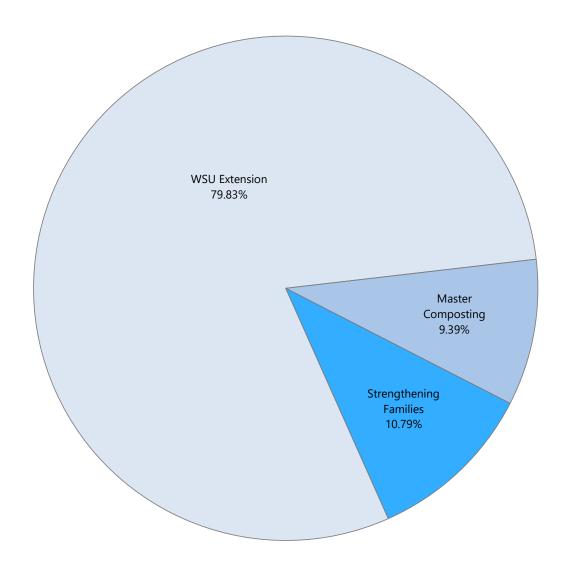

2.5%                    | 21.4%          | 31.1%          |



### WSU Extension

In cooperation with Whatcom County, this department is an extension of Washington State University. It provides information and education in the following areas (as well as others): agriculture and natural resources, food safety, community resources, pesticides, farm building and facilities plans, parenting, budgeting and money management, bee safety, 4-H, nutrition, and home horticulture.

#### **Full Time Positions:**

| Year | 2020 | 2021 | *2022 | *2023 | *2024 |
|------|------|------|-------|-------|-------|
| FTEs | 2.00 | 2.00 | 2.00  | 2.00  | 2.00  |

The chart below shows the organizational structure for 2023 only.



<sup>\*</sup> Budget

## **Expenditure Trends**



# 2023-2024 Budget by Program





## Program Summary

|                                   | Actual<br>2020 | Actual<br>2021 | Amended<br>Budget<br>2022 | Budget<br>2023 | Budget<br>2024 | FTEs |
|-----------------------------------|----------------|----------------|---------------------------|----------------|----------------|------|
| OPERATIONS                        |                |                |                           |                |                |      |
| WSU Extension                     |                |                |                           |                |                |      |
| WSU Extension                     | 360,392        | 396,812        | 421,663                   | 556,575        | 561,649        |      |
| Master Composting                 | 65,000         | 50,105         |