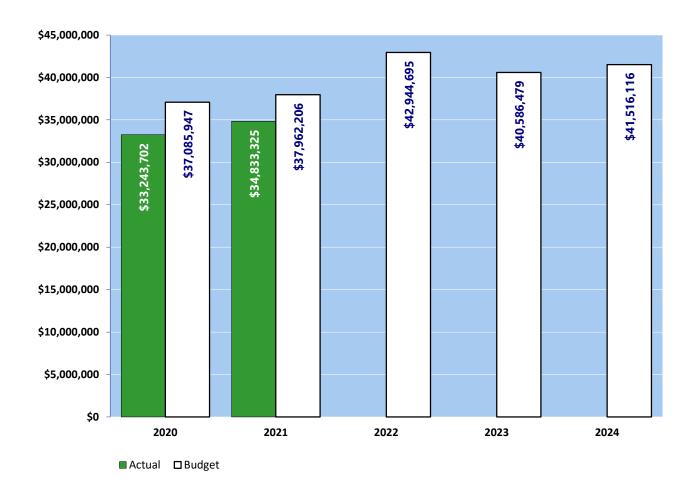

port chain that links the various jails and detention facilities. The Corrections Bureau is also responsible for facilitating alternative sentencing programs. Current alternative programs include: electronic home detention, work release, in custody and out of custody work crews. In addition, Corrections Bureau also facilitates the District Court Electronic Equipment Program.

#### **Full Time Positions:**

| Year | 2020   | 2021   | *2022  | *2023  | *2024  |
|------|--------|--------|--------|--------|--------|
| FTEs | 207.00 | 206.00 | 207.00 | 208.00 | 208.00 |

See the following page for the organizational structure.

\* Budget continued on next page

### County Sheriff's Office continued

The chart below shows the organizational structure for 2023 only.



## **Expenditure Trends**





## 2023-2024 Budget by Program



## Program Summary

|                                    | Actual<br>2020 | Actual<br>2021 | Amended<br>Budget<br>2022 | Budget<br>2023 | Budget<br>2024 | FTEs |
|------------------------------------|----------------|----------------|---------------------------|----------------|----------------|------|
| PERATIONS                          |                |                |                           |                |                |      |
| Sheriff-Administration             |                |                |                           |                |                |      |
| Sheriff-Administration             | 3,704,884      | 3,884,120      | 4,371,016                 | 4,650,453      | 4,718,456      | 12.5 |
| Bureau of LE & Investigation