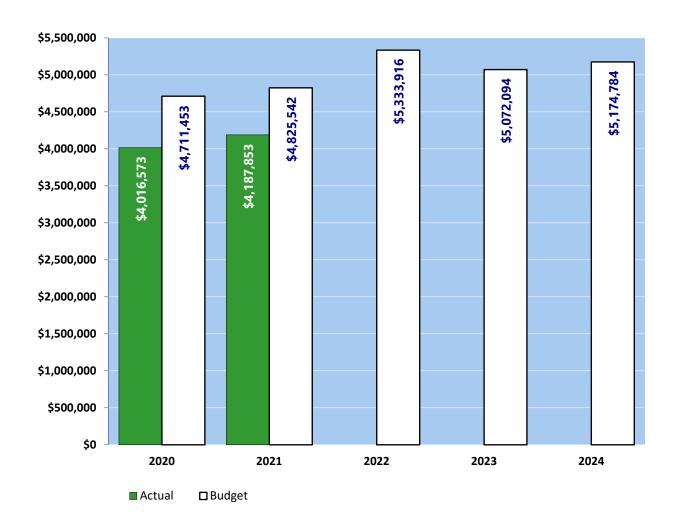

#### **Full Time Positions:**

| Year | 2020  | 2021  | *2022 | *2023 | *2024 |
|------|-------|-------|-------|-------|-------|
| FTEs | 30.00 | 30.00 | 31.00 | 31.00 | 31.00 |

The chart below shows the organizational structure for 2023 only.