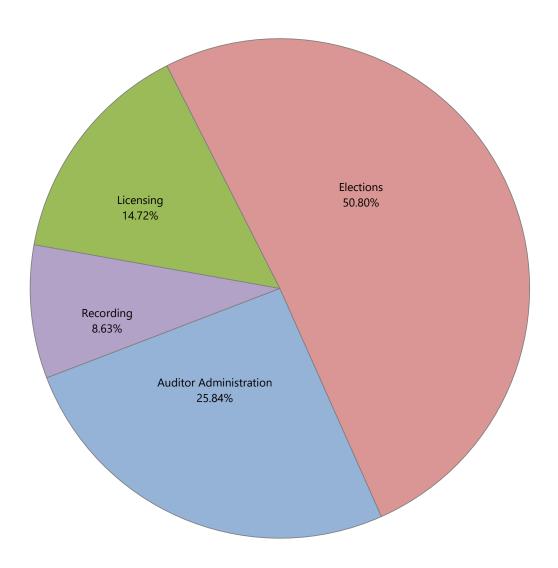

# 2023-2024 Budget by Program

# Program Summary

|                                   | Actual<br>2020 | Actual<br>2021 | Amended<br>Budget<br>2022 | Budget<br>2023 | Budget<br>2024 | FTEs |
|-----------------------------------|----------------|----------------|---------------------------|----------------|----------------|------|
| OPERATIONS                        |                |                |                           |                |                |      |
| <b>Auditor - Administration</b>   |                |                |                           |                |                |      |
| <b>Auditor Administration</b>     | 804,471        | 799,818        | 882,665                   | 926,920        | 844,302        | 3    |
| Recording                         |                |                |                           |                |                |      |
| Auditor Recording                 | 294,200        | 278,689        | 295,400                   | 293,400        | 298,429        | 3.5  |
| Licensing                         |                |                |                           |                |                |      |
| Auditor Licensing                 | 374,196        | 397,292        | 481,991                   | 498,727        | 510,505        | 5    |
| Elections                         |                |                |                           |                |                |      |
| Auditor Elections                 | 1,479,974      | 1,265,785      | 1,491,614                 | 1,728,593      | 1,753,742      | 5.5  |
| Total Auditor Operations          | 2,952,841      | 2,741,584      | 3,151,670                 | 3,447,640      | 3,406,978      | 17   |
| CAPITAL                           |                |                |                           |                |                |      |
| Elections                         |                |                |                           |                |                |      |
| Auditor Elections                 | 313,653        | -              | 41,486                    | 70,000         |                |      |
| Total Auditor Capital             | 313,653        | -              | 41,486                    | 70,000         |                |      |
| TRANSFERS                         |                |                |                           |                |                |      |
| Elections                         |                |                |                           |                |                |      |
| Auditor Elections                 | 13,567         | 26,152         | 26,676                    | 26,850         | 27,925         |      |
| Total Auditor Transfers           | 13,567         | 26,152         | 26,676                    | 26,850         | 27,925         |      |
| TOTAL AUDITOR                     | 3,280,061      | 2,767,736      | 3,219,832                 | 3,544,490      | 3,434,903      |      |
| Percent Change from Previous Year | 17.4%          | -15.6%         | 16.3%                     | 10.1%          | -3.1%          |      |
|                                   |                |                |                           |                |                |      |