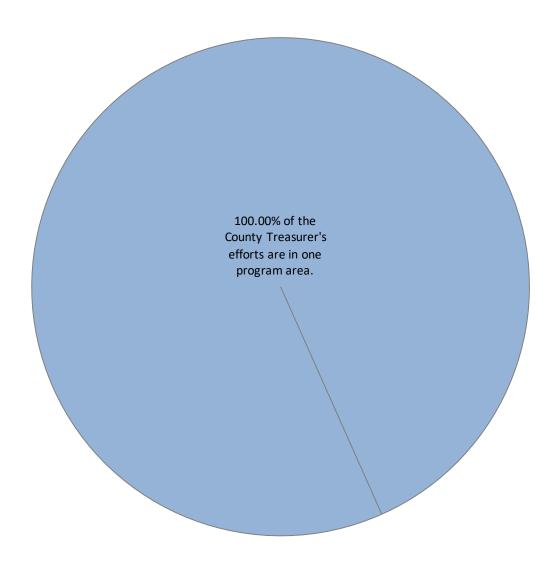

|                |                |

### County Treasurer's Office

An elected official, the County Treasurer collects taxes, reports, invests and manages all monies and debt for Whatcom County and all other junior and special purpose districts. This office provides banking services to the organization; forecloses on property for delinquent taxes; maintains an inventory of county-owned real property; conducts property sales and processes passport applications.

#### **Full Time Positions:**

| Year | 2020  | 2021  | *2022 | *2023 | *2024 |
|------|-------|-------|-------|-------|-------|
| FTEs | 13.00 | 13.00 | 13.00 | 13.00 | 13.00 |

The chart below shows the organizational structure for 2023 only.



<sup>\*</sup> Budget

## **Expenditure Trends**



## 2023-2024 Budget by Program



# Program Summary

|                                   | Actual<br>2020 | Actual<br>2021 | Amended<br>Budget<br>2022 | Budget<br>2023 | Budget<br>2024 | FTEs |
|-----------------------------------|----------------|----------------|---------------------------|----------------|----------------|------|
| OPERATIONS                        |                |                |                           |                |                |      |
| Treasurer                         |                |                |                           |                |                |      |
| Treasurer                         | 1,481,416      | 1,520,634      | 1,622,591                 | 1,726,988      | 1,759,325      | 13   |
| Total Treasurer Operations        | 1,481,416      | 1,520,634      | 1,