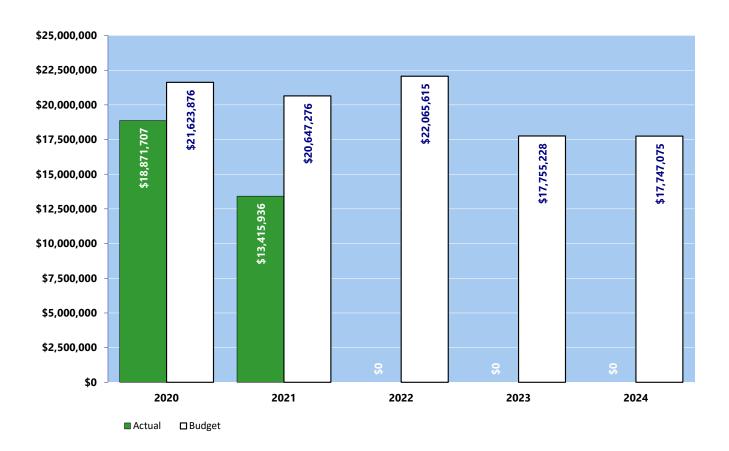

## **Expenditure Trends**

## **Program Summary**

|                                         | Actual<br>2020 | Actual<br>2021 | Amended<br>Budget<br>2022 | Budget<br>2023 | Budget<br>2024 | FTE |
|-----------------------------------------|----------------|----------------|---------------------------|----------------|----------------|-----|
| OPERATIONS                              |                |                |                           |                |                |     |
| AS Administration                       |                |                |                           |                |                |     |
| AS-Administration                       | 301,221        | 304,321        | 431,034                   | 733,115        | 955,524        | 2   |
| AS Information Technology               |                |                |                           |                |                |     |
| AS-Information Technology               | 2,665,065      | 2,755,608      | 3,286,716                 | 3,445,774      | 3,484,283      |     |
| AS-Network                              | 402,935        | 464,024        | 849,651                   | 1,259,376      | 797,876        |     |
| AS-Telecommunications                   | 240,981        | 225,941        | 237,623                   | 247,955        | 256,837        |     |
| AS-Records                              | 266,374        | 249,851        | 257,381                   | 380,357        | 385,247        |     |
| AS-Mail                                 | 144,870        | 135,156        | 251,146                   | 252,255        | 252,330        |     |
| GIS                                     | 448,933        | 325,480        | 587,538                   | 492,900        | 622,480        |     |
| Total AS Information Technology         | 4,169,158      | 4,156,060      | 5,470,055                 | 6,078,617      | 5,799,053      | 25  |
| AS Finance                              |                |                |                           |                |                |     |
| AS-Finance                              | 1,769,291      | 1,710,006      | 2,286,099                 | 2,523,785      | 2,611,988      | 16  |
| Human Resources                         |                |                |                           |                |                |     |
| AS-Human Resources                      | 983,339        | 859,676        | 1,249,101                 | 1,224,966      | 1,273,268      |     |
| AS-Benefits                             | 7,026,045      | 1,692,674      | 7,768,266                 | 1,686,250      | 1,686,250      |     |
| Total Human Resources                   | 8,009,384      | 2,552,350      | 9,017,367                 | 2,911,216      | 2,959,518      | 8   |
| AS Facilities                           |                |                |                           |                |                |     |
| AS-Building Management                  | 4,243,596      | 4,317,635      | 4,409,885                 | 5,053,320      | 4,968,817      |     |
| AS-Parking                              | 6,683          | 8,352          | 15,400                    | 15,400         | 15,400         |     |
| AS-Security                             | 132,248        | 128,811        | 200,000                   | 206,750        | 206,750        |     |
| Facilities Debt Service                 | 240,125        | 238,402        | 235,775                   | 233,025        | 230,025        |     |
| Total AS Facilities                     | 4,622,652      | 4,693,200      | 4,861,060                 | 5,508,495      | 5,420,992      | 26  |
| otal Administrative Services Operations | 18,871,706     | 13,415,937     | 22,065,615                | 17,755,228     | 17,747,075     | 77  |
| APITAL                                  |                |                |                           |                |                |     |
| AS Information Technology               |                |                |                           |                |                |     |
| AS-Network                              | 252,377        | 17,816         | 80,000                    | 500,000        | 300,000        |     |
| <b>AS-Telecommunications</b>            | 34,458         | -              | -                         | -              | -              |     |
| Technology-Capital                      |                | -              | 187,550                   |                |                |     |
| Total AS Information Technology         | 286,835        | 17,816         | 267,550                   | 500,000        | 300,000        |     |
| AS Facilities                           |                |                |                           |                |                |     |
| AS-Building Management                  | 28,103         | 12,531         | 40,000                    | 125,000        |                |     |
| Real Estate Excise Tax Projects         | 71,566         | 356,950        | 815,260                   | 240,000        | 240,000        |     |
| <b>Public Utilities Imprv Projects</b>  | 107,491        | 41,476         | 240,000                   | -              | -              |     |
| Total Administrative Services Capital   | 493,995        | 428,773        | 1,362,810                 | 865,000        | 540,000        |     |