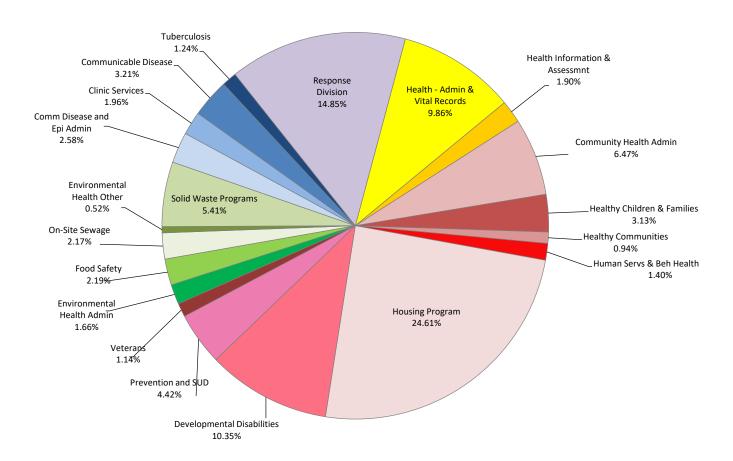

## 2023-2024 Budget by Program

## **Program Summary**

|                                         | Actual<br>2020 | Actual<br>2021 | Amended<br>Budget<br>2022 | Budget<br>2023 | Budget<br>2024 | FTE |
|-----------------------------------------|----------------|----------------|---------------------------|----------------|----------------|-----|
| OPERATIONS                              |                |                |                           |                |                |     |
| AS Administration                       |                |                |                           |                |                |     |
| AS-Administration                       | 301,221        | 304,321        | 431,034                   | 733,115        | 955,524        | 2   |
| AS Information Technology               |                |                |                           |                |                |     |
| AS-Information Technology               | 2,665,065      | 2,755,608      | 3,286,716                 | 3,445,774      | 3,484,283      |     |
| AS-Network                              | 402,935        | 464,024        | 849,651                   | 1,259,376      | 797,876        |     |
| AS-Telecommunications                   | 240,981        | 225,941        | 237,623                   | 247,955        | 256,837        |     |
| AS-Records                              | 266,374        | 249,851        | 257,381                   | 380,357        | 385,247        |     |
| AS-Mail                                 | 144,870        | 135,156        | 251,146                   | 252,255        | 252,330        |     |
| GIS                                     | 448,933        | 325,480        | 587,538                   | 492,900        | 622,480        |     |
| Total AS Information Technology         | 4,169,158      | 4,156,060      | 5,470,055                 | 6,078,617      | 5,799,053      | 25  |
| AS Finance                              |                |                |                           |                |                |     |
| AS-Finance                              | 1,769,291      | 1,710,006      | 2,286,099                 | 2,523,785      | 2,611,988      | 16  |
| Human Resources                         |                |                |                           |                |                |     |
| AS-Human Resources                      | 983,339        | 859,676        | 1,249,101                 | 1,224,966      | 1,273,268      |     |
| AS-Benefits                             | 7,026,045      | 1,692,674      | 7,768,266                 | 1,686,250      | 1,686,250      |     |
| Total Human Resources                   | 8,009,384      | 2,552,350      | 9,017,367                 | 2,911,216      | 2,959,518      | 8   |
| AS Facilities                           |                |                |                           |                |                |     |
| AS-Building Management                  | 4,243,596      | 4,317,635      | 4,409,885                 | 5,053,320      | 4,968,817      |     |
| AS-Parking                              | 6,683          | 8,352          | 15,400                    | 15,400         | 15,400         |     |
| AS-Security                             | 132,248        | 128,811        | 200,000                   | 206,750        | 206,750        |     |
| Facilities Debt Service                 | 240,125        | 238,402        | 235,775                   | 233,025        | 230,025        |     |
| Total AS Facilities                     | 4,622,652      | 4,693,200      | 4,861,060                 | 5,508,495      | 5,420,992      | 26  |
| otal Administrative Services Operations | 18,871,706     | 13,415,937     | 22,065,615                | 17,755,228     | 17,747,075     | 77  |
| APITAL                                  |                |                |                           |                |                |     |
| AS Information Technology               |                |                |                           |                |                |     |
| AS-Network                              | 252,377        | 17,816         | 80,000                    | 500,000        | 300,000        |     |
| <b>AS-Telecommunications</b>            | 34,458         | -              | -                         | -              | -              |     |
| Technology-Capital                      |                | -              | 187,550                   |                |                |     |
| Total AS Information Technology         | 286,835        | 17,816         | 267,550                   | 500,000        | 300,000        |     |
| AS Facilities                           |                |                |                           |                |                |     |
| AS-Building Management                  | 28,103         | 12,531         | 40,000                    | 125,000        |                |     |
| Real Estate Excise Tax Projects         | 71,566         | 356,950        | 815,260                   | 240,000        | 240,000        |     |
| <b>Public Utilities Imprv Projects</b>  | 107,491        | 41,476         | 240,000                   | -              | -              |     |
| Total Administrative Services Capital   | 493,995        | 428,773        | 1,362,810                 | 865,000        | 540,000        |     |