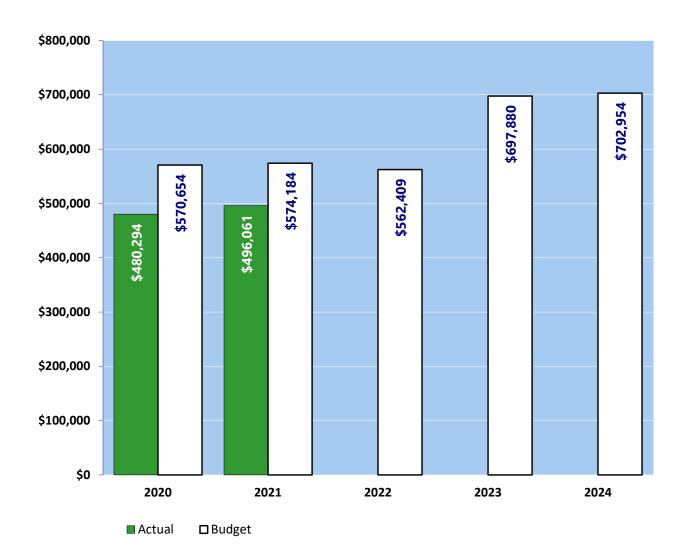

#### **Full Time Positions:**

| Year | 2020  | 2021  | *2022 | *2023 | *2024 |
|------|-------|-------|-------|-------|-------|
| FTEs | 69.00 | 73.00 | 77.00 | 77.00 | 77.00 |

The chart below shows the organizational structure for 2023 only.