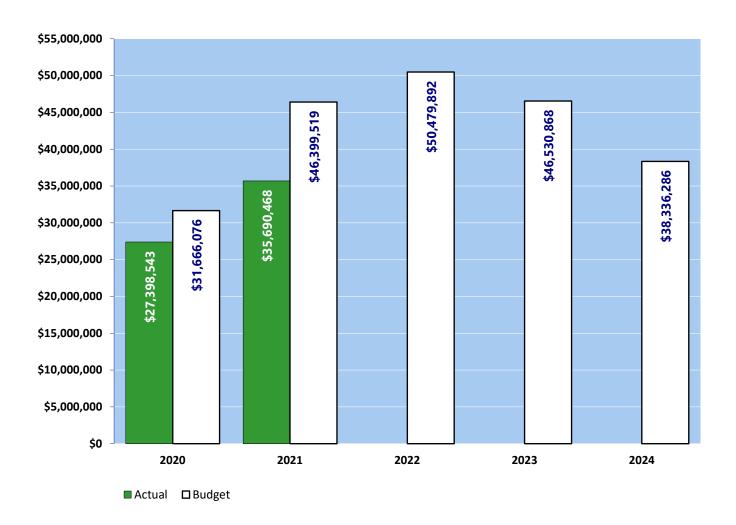

#### **Full Time Positions:**

| Year | 2020  | 2021  | *2022 | *2023 | *2024 |
|------|-------|-------|-------|-------|-------|
| FTEs | 69.00 | 73.00 | 77.00 | 77.00 | 77.00 |

The chart below shows the organizational structure for 2023 only.