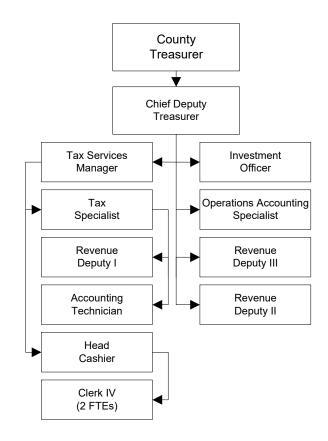

# Program Summary

|                                            | Actual<br>2020 | Actual<br>2021 | Amended<br>Budget<br>2022 | Budget<br>2023 | Budget<br>2024 | FTEs |
|--------------------------------------------|----------------|----------------|---------------------------|----------------|----------------|------|
| OPERATIONS                                 |                |                |                           |                |                |      |
| <b>Prosecuting Attorney Administration</b> |                |                |                           |                |                |      |
| Prosecuting Attorney Admin                 | 6,581,330      | 6,989,197      | 7,492,171                 | 7,610,425      | 7,827,903      | 53   |
| Self-Insurance/Tort                        |                |                |                           |                |                |      |
| Self-Insurance/Tort                        | 1,861,199      | 1,894,140      | 1,861,331                 | 2,915,300      | 3,515,702      |      |
| Victim Witness                             |                |                |                           |                |                |      |
| Victim Witness                             | 148,375        | 166,617        | 189,990                   | 183,251        | 195,785        | 2    |
| Drug Fund                                  |                |                |                           |                |                |      |
| Drug Task Force                            | 70,904         | 105,292        | 209,428                   | 187,000        | 187,000        |      |
| Total Prosecuting Attorney Operations      | 8,661,808      | 9,155,246      | 9,752,920                 | 10,895,976     | 11,726,390     | 55   |
| CAPITAL                                    |                |                |                           |                |                |      |
| Drug Fund                                  |                |                |                           |                |                |      |
| Drug Task Force                            | -              | 27,200         | 15,000                    | 375,000        |                |      |
| Total Prosecuting Attorney Capital         | -              | 27,200         | 15,000                    | 375,000        | -              |      |
| TRANSFERS                                  |                |                |                           |                |                |      |
| <b>Prosecuting Attorney Administration</b> |                |                |                           |                |                |      |
| Prosecuting Attorney Admin.                |                | -              | 464,182                   | -              |                |      |
| Self-Insurance/Tort                        |                |                |                           |                |                |      |
| Self-Insurance/Tort                        | 249,141        | 222,840        | 219,638                   | 232,742        | 234,691        |      |
| Victim Witness                             |                |                |                           |                |                |      |
| Victim Witness                             | 2,128          | 67,761         | 67,816                    | 67,749         | 67,859         |      |
| Total Prosecuting Attorney Transfers       | 251,269        | 290,601        | 751,636                   | 300,491        | 302,550        |      |
| TOTAL PROSECUTING ATTORNEY                 | 8,913,077      | 9,473,047      | 10,519,556                | 11,571,467     | 12,028,940     |      |
| Percent Change from Previous Year          | 15.7%          | 6.3%           | 11.0%                     | 10.0%          | 4.0%           |      |
|                                            |                |                |                           |                |                |      |

# Revenue Summary

|                                           | Actual<br>2020 | Actual<br>2021 | Amended<br>Budget<br>2022 | Budget<br>2023 | Budget<br>2024 |
|-------------------------------------------|----------------|----------------|---------------------------|----------------|----------------|
| GENERAL FUND                              |                |                |                           |                |                |
| Intergovernmental Revenue                 | 1,279,895      | 1,475,944      | 1,786,444                 | 1,016,678      | 1,039,350      |
| Miscellaneous                             | 163            | 157            | -                         | -              | -              |
| Other Financing Sources                   | 209,954        | 339,867        | 667,442                   | 687,307        | 710,848        |
| Total Prosecuting Attorney - General Fund | 1,490,012      | 1,815,968      | 2,453,886                 | 1,703,985      | 1,750,198      |
| Percent Change from Previous Year         | 20.0%          | 21.9%          | 35.1%                     | -30.6%         | 2.7%           |
| VICTIM/WITNESS ASSISTANCE FUND            |                |                |                           |                |                |
| Intergovernmental Revenue                 | 30,776         | 55,476         | 60,461                    | 60,461         | 60,461         |
| Charges for Services                      | 17,689         | 16,225         | 23,500                    | 11,340         | 11,340         |
| Fines and Forfeits                        | 156,513        | 168,012        | 165,500                   | 165,000        | 165,000        |
| Miscellaneous                             | 1,241          | (2,233)        | -                         | -              | -              |
| Total Victim/Witness Fund                 | 206,219        | 237,480        | 249,461                   | 236,801        | 236,801        |
| Percent Change from Previous Year         | -13.5%         | 15.2%          | 5.0%                      | -5.1%          | 0.0%           |
| WHATCOM COUNTY DRUG FUND                  |                |                |                           |                |                |
| Fines and Forfeits                        | 189,422        | 127,840        | 204,000                   | 204,000        | 204,000        |
| Miscellaneous                             | 32,339         | 8,915          | 11,400                    | 11,400         | 11,400         |
| Total Drug Fund                           | 221,761        | 136,755        | 215,400                   | 215,400        | 215,400        |
| Percent Change from Previous Year         | -80.1%         | -38.3%         | 57.5%                     | 0.0%           | 0.0%           |
| ADMINISTRATIVE SERVICES FUND - TORT       |                |                |                           |                |                |
| Charges for Services                      | 1,600,000      | 1,900,000      | 1,900,000                 | 3,250,000      | 3,250,000      |
| Percent Change from Previous Year         | 0.0%           | 18.8%          | 0.0%                      | 71.1%          | 0.0%           |
| TOTAL PROSECUTING ATTORNEY                | 3,517,992      | 4,090,203      | 4,818,747                 | 5,406,186      | 5,452,399      |
| Percent Change from Previous Year         | -16.1%         | 16.3%          | 17.8%                     | 12.2%          | 0.9%           |