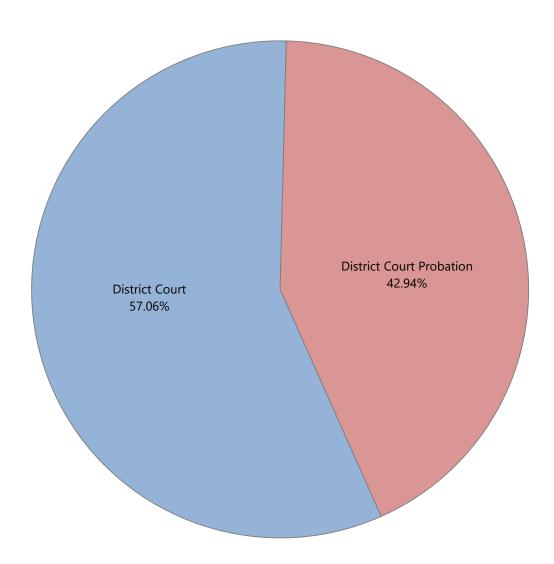

| District Court                                                                              | 25             |
|---------------------------------------------------------------------------------------------|----------------|
| Organizational Chart. Expenditure Trends Budget by Program Program Summary. Revenue Summary | 27<br>28<br>29 |
| County Executive                                                                            | 31             |
| Organizational Chart. Expenditure Trends Budget by Program Program Summary. Revenue Summary | 32<br>33<br>34 |
| Health Department                                                                           | 37             |
| Organizational Chart. Expenditure Trends Budget by Program Program Summary. Revenue Summary | 38<br>39<br>40 |
| Parks & Recreation                                                                          | 45             |
| Organizational Chart. Expenditure Trends Budget by Program Program Summary.                 | 46<br>47       |