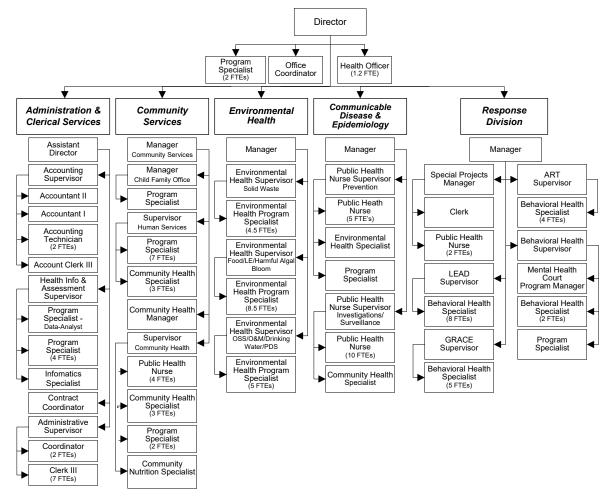

### Administrative Services Department

Administrative Services is an internal service department that provides a variety of support services, such as maintenance and custodial service, accounting, payroll, employee benefits, and information systems support to county departments and agencies. Divisions of Administrative Services are Administration, Facilities Management, Finance, Human Resources, and Information Technology.

#### **Full Time Positions:**

| Year | 2020  | 2021  | *2022 | *2023 | *2024 |
|------|-------|-------|-------|-------|-------|
| FTEs | 69.00 | 73.00 | 77.00 | 77.00 | 77.00 |

The chart below shows the organizational structure for 2023 only.