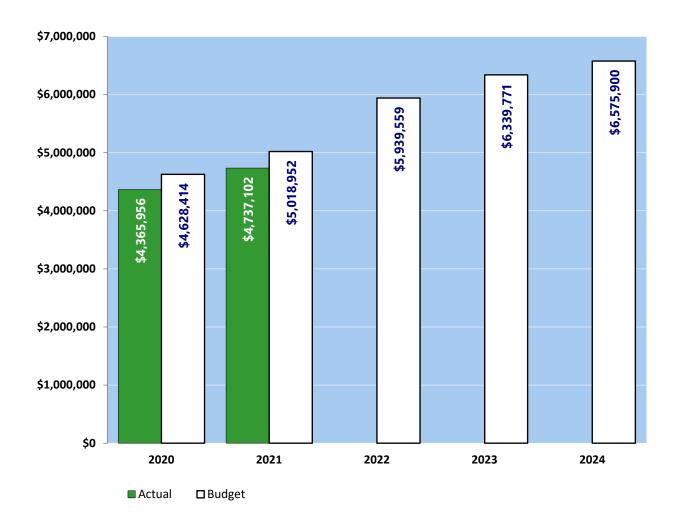

### Health Department

The Health Department provides a variety of services to the public: restaurant permits and inspections, food worker health permits, investigation of food-borne illness, solid waste and on-site sewage system oversight, water quality reviews, animal to human disease investigations, communicable disease screening, treatment, investigation, vital records (birth and death certificates, etc.), services to the developmentally disabled and their families, mental health treatment coordination, chemical dependency treatment coordination, substance abuse prevention and human services programs.

#### **Full Time Positions:**

| Year | 2020  | 2021  | *2022  | *2023  | *2024  |
|------|-------|-------|--------|--------|--------|
| FTEs | 87.60 | 93.60 | 129.20 | 142.20 | 140.20 |

The chart below shows the organizational structure for 2023 only.