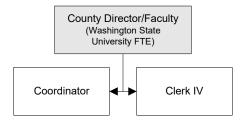

# 2023-2024 Budget by Program

## Program Summary

|                                   | Actual<br>2020 | Actual<br>2021 | Amended<br>Budget<br>2022 | Budget<br>2023 | Budget<br>2024 | FTEs |
|-----------------------------------|----------------|----------------|---------------------------|----------------|----------------|------|
| OPERATIONS                        |                |                |                           |                |                |      |
| Public Defender                   |                |                |                           |                |                |      |
| Public Defender                   | 4,365,956      | 4,737,102      | 5,939,559                 | 6,339,771      | 6,575,900      | 43   |
| Total Public Defender Operations  | 4,365,956      | 4,737,102      | 5,939,559                 | 6,339,771      | 6,575,900      | 43   |
| TOTAL PUBLIC DEFENDER             | 4,365,956      | 4,737,102      | 5,939,559                 | 6,339,771      | 6,575,900      |      |
| Percent Change from Previous Year | 3.3%           | 8.5%           | 25.4%                     | 6.7%           | 3.7%           |      |