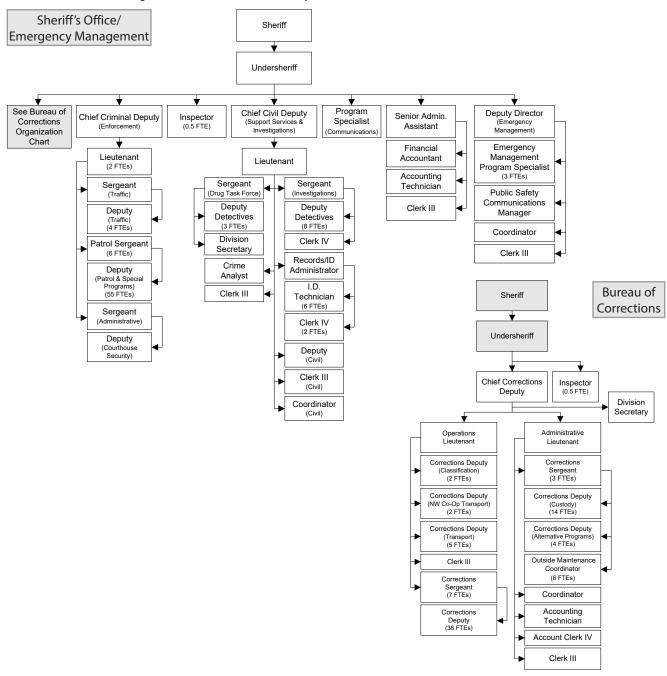

| County                          | y Sheriff                                             | 79             |
|---------------------------------|-------------------------------------------------------|----------------|
| Expendit<br>Budget b<br>Program | ational Chart. ture Trends by Program Summary Summary |                |
| Superio                         | or Court                                              | 87             |
| Expendit<br>Budget b<br>Program | ational Chart. ture Trends by Program Summary Summary |                |
| County                          | y Treasurer                                           | 93             |
| Expendit<br>Budget b<br>Program | ational Chart. ture Trends by Program Summary Summary | 94<br>95<br>96 |
| WSU E                           | Extension                                             | 99             |
| Expendit<br>Budget b<br>Program | ational Chart                                         |                |