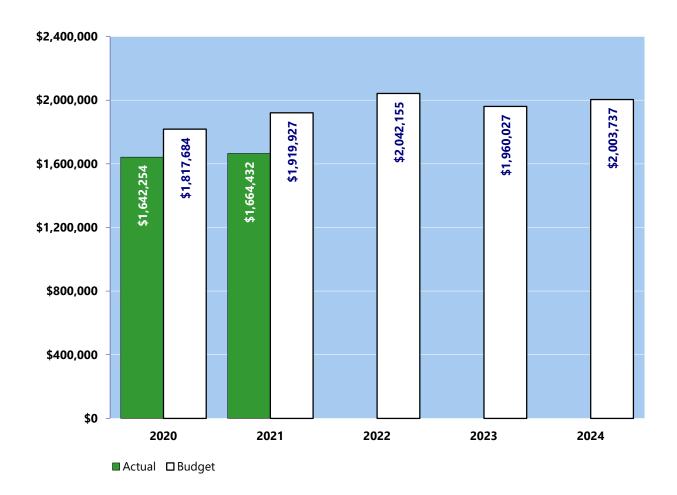

e (www.co.whatcom.wa.us) or the council office for schedules and agendas.

The County Council also contracts for hearing examiner services. The Hearing Examiner serves as a quasi-judicial officer to hear, evaluate, and decide specific land use and development proposals.

- No legislative function applies laws and ordinances passed by the County Council.
- Public hearings are generally held weekly, as needed. Please call for current schedule.
- Files are available for public review by appointment.

#### **Full Time Positions:**

| Year | 2020  | 2021  | *2022 | *2023 | *2024 |
|------|-------|-------|-------|-------|-------|
| FTEs | 11.50 | 11.50 | 11.50 | 11.50 | 11.50 |

The chart below shows the organizational structure for 2023 only.



<sup>\*</sup> Budget

## **Expenditure Trends**



# 2023-2024 Budget by Program



# Program Summary

|                                   | Actual<br>2020 | Actual<br>2021 | Amended<br>Budget<br>2022 | Budget<br>2023 | Budget<br>2024 | FTEs |
|-----------------------------------|----------------|----------------|---------------------------|----------------|----------------|------|
| OPERATIONS                        |                |                |                           |                |                |      |
| Council                           |                |                |                           |                |                |      |
| County Council                    | 1,642,254      | 1,664,432      | 2,042,155                 | 1,960,027      | 2,003,737      | 11.5 |
| Total Council Operations          | 1,6