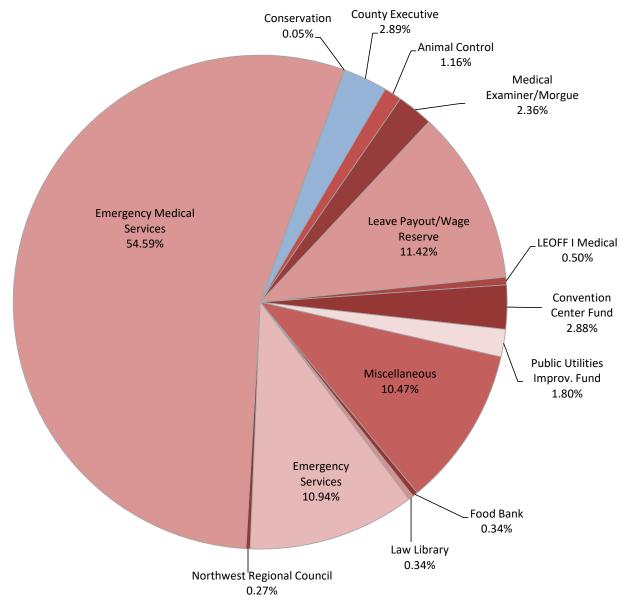

## Revenue Summary

| Actual<br>2020 | Actual<br>2021 | Amended<br>Budget<br>2022                                                                                                                                                                                                                     | Budget<br>2023                                                                                                                                                                                                                                                                                                                                                                                                                                                                                                                                                                                                                                                                                                                                                                                                                                                                            | Budget<br>2024                                                                                                                                                                                                                                                                                                                                                                                                                                                                                                                                                                                                                                                                                                                                                                                                                                                                                                                                                                                                                                                                                                                                   |
|----------------|----------------|-----------------------------------------------------------------------------------------------------------------------------------------------------------------------------------------------------------------------------------------------|-------------------------------------------------------------------------------------------------------------------------------------------------------------------------------------------------------------------------------------------------------------------------------------------------------------------------------------------------------------------------------------------------------------------------------------------------------------------------------------------------------------------------------------------------------------------------------------------------------------------------------------------------------------------------------------------------------------------------------------------------------------------------------------------------------------------------------------------------------------------------------------------|--------------------------------------------------------------------------------------------------------------------------------------------------------------------------------------------------------------------------------------------------------------------------------------------------------------------------------------------------------------------------------------------------------------------------------------------------------------------------------------------------------------------------------------------------------------------------------------------------------------------------------------------------------------------------------------------------------------------------------------------------------------------------------------------------------------------------------------------------------------------------------------------------------------------------------------------------------------------------------------------------------------------------------------------------------------------------------------------------------------------------------------------------|
|                |                |                                                                                                                                                                                                                                               |                                                                                                                                                                                                                                                                                                                                                                                                                                                                                                                                                                                                                                                                                                                                                                                                                                                                                           |                                                                                                                                                                                                                                                                                                                                                                                                                                                                                                                                                                                                                                                                                                                                                                                                                                                                                                                                                                                                                                                                                                                                                  |
| 79,449         | 86,720         | 96,500                                                                                                                                                                                                                                        | 91,000                                                                                                                                                                                                                                                                                                                                                                                                                                                                                                                                                                                                                                                                                                                                                                                                                                                                                    | 91,000                                                                                                                                                                                                                                                                                                                                                                                                                                                                                                                                                                                                                                                                                                                                                                                                                                                                                                                                                                                                                                                                                                                                           |
| -              | -              | 100,000                                                                                                                                                                                                                                       | -                                                                                                                                                                                                                                                                                                                                                                                                                                                                                                                                                                                                                                                                                                                                                                                                                                                                                         | -                                                                                                                                                                                                                                                                                                                                                                                                                                                                                                                                                                                                                                                                                                                                                                                                                                                                                                                                                                                                                                                                                                                                                |
| 79,449         | 86,720         | 196,500                                                                                                                                                                                                                                       | 91,000                                                                                                                                                                                                                                                                                                                                                                                                                                                                                                                                                                                                                                                                                                                                                                                                                                                                                    | 91,000                                                                                                                                                                                                                                                                                                                                                                                                                                                                                                                                                                                                                                                                                                                                                                                                                                                                                                                                                                                                                                                                                                                                           |
| -17.7%         | 9.2%           | 126.6%                                                                                                                                                                                                                                        | -53.7%                                                                                                                                                                                                                                                                                                                                                                                                                                                                                                                                                                                                                                                                                                                                                                                                                                                                                    | 0.0%                                                                                                                                                                                                                                                                                                                                                                                                                                                                                                                                                                                                                                                                                                                                                                                                                                                                                                                                                                                                                                                                                                                                             |
|                |                |                                                                                                                                                                                                                                               |                                                                                                                                                                                                                                                                                                                                                                                                                                                                                                                                                                                                                                                                                                                                                                                                                                                                                           |                                                                                                                                                                                                                                                                                                                                                                                                                                                                                                                                                                                                                                                                                                                                                                                                                                                                                                                                                                                                                                                                                                                                                  |
| 11             | (19)           | -                                                                                                                                                                                                                                             | -                                                                                                                                                                                                                                                                                                                                                                                                                                                                                                                                                                                                                                                                                                                                                                                                                                                                                         | -                                                                                                                                                                                                                                                                                                                                                                                                                                                                                                                                                                                                                                                                                                                                                                                                                                                                                                                                                                                                                                                                                                                                                |
| 240,125        | 237,975        | 235,775                                                                                                                                                                                                                                       | 233,025                                                                                                                                                                                                                                                                                                                                                                                                                                                                                                                                                                                                                                                                                                                                                                                                                                                                                   | 230,025                                                                                                                                                                                                                                                                                                                                                                                                                                                                                                                                                                                                                                                                                                                                                                                                                                                                                                                                                                                                                                                                                                                                          |
| 240,136        | 237,956        | 235,775                                                                                                                                                                                                                                       | 233,025                                                                                                                                                                                                                                                                                                                                                                                                                                                                                                                                                                                                                                                                                                                                                                                                                                                                                   | 230,025                                                                                                                                                                                                                                                                                                                                                                                                                                                                                                                                                                                                                                                                                                                                                                                                                                                                                                                                                                                                                                                                                                                                          |
| 0.3%           | -0.9%          | -0.9%                                                                                                                                                                                                                                         | -1.2%                                                                                                                                                                                                                                                                                                                                                                                                                                                                                                                                                                                                                                                                                                                                                                                                                                                                                     | -1.3%                                                                                                                                                                                                                                                                                                                                                                                                                                                                                                                                                                                                                                                                                                                                                                                                                                                                                                                                                                                                                                                                                                                                            |
|                |                |                                                                                                                                                                                                                                               |                                                                                                                                                                                                                                                                                                                                                                                                                                                                                                                                                                                                                                                                                                                                                                                                                                                                                           |                                                                                                                                                                                                                                                                                                                                                                                                                                                                                                                                                                                                                                                                                                                                                                                                                                                                                                                                                                                                                                                                                                                                                  |
| -              | 158,344        | -                                                                                                                                                                                                                                             | -                                                                                                                                                                                                                                                                                                                                                                                                                                                                                                                                                                                                                                                                                                                                                                                                                                                                                         | -                                                                                                                                                                                                                                                                                                                                                                                                                                                                                                                                                                                                                                                                                                                                                                                                                                                                                                                                                                                                                                                                                                                                                |
| 0.0%           | 0.0%           | -100.0%                                                                                                                                                                                                                                       | 0.0%                                                                                                                                                                                                                                                                                                                                                                                                                                                                                                                                                                                                                                                                                                                                                                                                                                                                                      | 0.0%                                                                                                                                                                                                                                                                                                                                                                                                                                                                                                                                                                                                                                                                                                                                                                                                                                                                                                                                                                                                                                                                                                                                             |
|                |                |                                                                                                                                                                                                                                               |                                                                                                                                                                                                                                                                                                                                                                                                                                                                                                                                                                                                                                                                                                                                                                                                                                                                                           |                                                                                                                                                                                                                                                                                                                                                                                                                                                                                                                                                                                                                                                                                                                                                                                                                                                                                                                                                                                                                                                                                                                                                  |
| 17,298,096     | 12,713,046     | 18,462,566                                                                                                                                                                                                                                    | 15,122,440                                                                                                                                                                                                                                                                                                                                                                                                                                                                                                                                                                                                                                                                                                                                                                                                                                                                                | 15,431,212                                                                                                                                                                                                                                                                                                                                                                                                                                                                                                                                                                                                                                                                                                                                                                                                                                                                                                                                                                                                                                                                                                                                       |
| 810            | 890            | 1,200                                                                                                                                                                                                                                         | 1,200                                                                                                                                                                                                                                                                                                                                                                                                                                                                                                                                                                                                                                                                                                                                                                                                                                                                                     | 1,200                                                                                                                                                                                                                                                                                                                                                                                                                                                                                                                                                                                                                                                                                                                                                                                                                                                                                                                                                                                                                                                                                                                                            |
| 101,251        | (66,205)       | 9,524                                                                                                                                                                                                                                         | 9,524                                                                                                                                                                                                                                                                                                                                                                                                                                                                                                                                                                                                                                                                                                                                                                                                                                                                                     | 9,524                                                                                                                                                                                                                                                                                                                                                                                                                                                                                                                                                                                                                                                                                                                                                                                                                                                                                                                                                                                                                                                                                                                                            |
| 1,459,830      | 1,803,780      | 1,107,581                                                                                                                                                                                                                                     | 1,216,783                                                                                                                                                                                                                                                                                                                                                                                                                                                                                                                                                                                                                                                                                                                                                                                                                                                                                 | 1,208,136                                                                                                                                                                                                                                                                                                                                                                                                                                                                                                                                                                                                                                                                                                                                                                                                                                                                                                                                                                                                                                                                                                                                        |
| 18,859,987     | 14,452,127     | 19,580,871                                                                                                                                                                                                                                    | 16,349,947                                                                                                                                                                                                                                                                                                                                                                                                                                                                                                                                                                                                                                                                                                                                                                                                                                                                                | 16,650,072                                                                                                                                                                                                                                                                                                                                                                                                                                                                                                                                                                                                                                                                                                                                                                                                                                                                                                                                                                                                                                                                                                                                       |
| -1.0%          | -23.4%         | 35.5%                                                                                                                                                                                                                                         | -16.5%                                                                                                                                                                                                                                                                                                                                                                                                                                                                                                                                                                                                                                                                                                                                                                                                                                                                                    | 1.8%                                                                                                                                                                                                                                                                                                                                                                                                                                                                                                                                                                                                                                                                                                                                                                                                                                                                                                                                                                                                                                                                                                                                             |
| 19,179,572     | 14,935,147     | 20,013,146                                                                                                                                                                                                                                    | 16,673,972                                                                                                                                                                                                                                                                                                                                                                                                                                                                                                                                                                                                                                                                                                                                                                                                                                                                                | 16,971,097                                                                                                                                                                                                                                                                                                                                                                                                                                                                                                                                                                                                                                                                                                                                                                                                                                                                                                                                                                                                                                                                                                                                       |
| -1.1%          | -22.1%         | 34.0%                                                                                                                                                                                                                                         | -16.7%                                                                                                                                                                                                                                                                                                                                                                                                                                                                                                                                                                                                                                                                                                                                                                                                                                                                                    | 1.8%                                                                                                                                                                                                                                                                                                                                                                                                                                                                                                                                                                                                                                                                                                                                                                                                                                                                                                                                                                                                                                                                                                                                             |
|                | 79,449         | 79,449 86,720 79,449 86,720 -17.7% 9.2%  11 (19) 240,125 237,975 240,136 237,956 0.3% -0.9%  - 158,344 0.0% 0.0%  17,298,096 12,713,046 810 890 101,251 (66,205) 1,459,830 1,803,780 18,859,987 14,452,127 -1.0% -23,4% 19,179,572 14,935,147 | Actual 2020         Actual 2021         Budget 2022           79,449         86,720         96,500           -         -         100,000           79,449         86,720         196,500           -17.7%         9.2%         126.6%           11         (19)         -           240,125         237,975         235,775           240,136         237,956         235,775           0.3%         -0.9%         -0.9%           -         158,344         -           0.0%         0.0%         -100.0%           17,298,096         12,713,046         18,462,566           810         890         1,200           101,251         (66,205)         9,524           1,459,830         1,803,780         1,107,581           18,859,987         14,452,127         19,580,871           -1.0%         -23.4%         35.5%           19,179,572         14,935,147         20,013,146 | Actual 2020         Actual 2021         Budget 2022         Budget 2023           79,449         86,720         96,500         91,000           -         -         100,000         -           79,449         86,720         196,500         91,000           -17.7%         9.2%         126.6%         -53.7%           11         (19)         -         -           240,125         237,975         235,775         233,025           240,136         237,956         235,775         233,025           0.3%         -0.9%         -0.9%         -1.2%           -         158,344         -         -           0.0%         0.0%         -100.0%         0.0%           17,298,096         12,713,046         18,462,566         15,122,440           810         890         1,200         1,200           101,251         (66,205)         9,524         9,524           1,459,830         1,803,780         1,107,581         1,216,783           18,859,987         14,452,127         19,580,871         16,349,947           -1.0%         -23.4%         35.5%         -16.5%           19,179,572         14,935,147         20,0 |