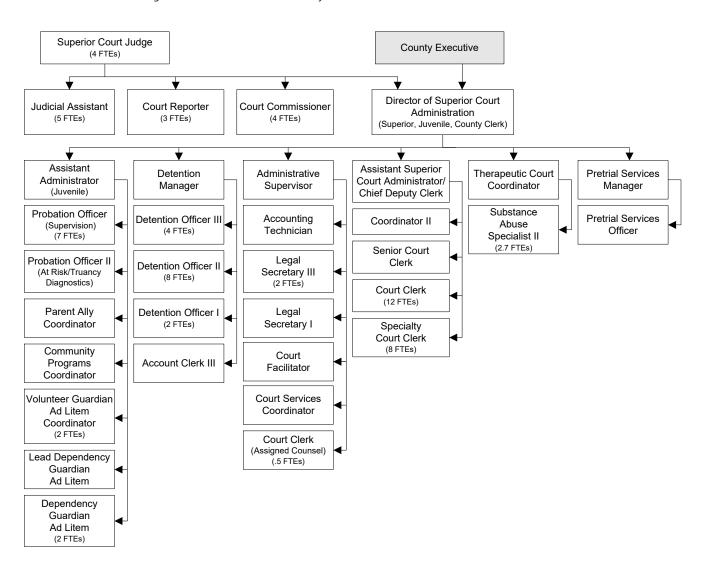

| County                          | y Sheriff                                             | 79             |
|---------------------------------|-------------------------------------------------------|----------------|
| Expendit<br>Budget b<br>Program | ational Chart. ture Trends by Program Summary Summary |                |
| Superio                         | or Court                                              | 87             |
| Expendit<br>Budget b<br>Program | ational Chart. ture Trends by Program Summary Summary |                |
| County                          | y Treasurer                                           | 93             |
| Expendit<br>Budget b<br>Program | ational Chart. ture Trends by Program Summary Summary | 94<br>95<br>96 |
| WSU E                           | Extension                                             | 99             |
| Expendit<br>Budget b<br>Program | ational Chart                                         |                |