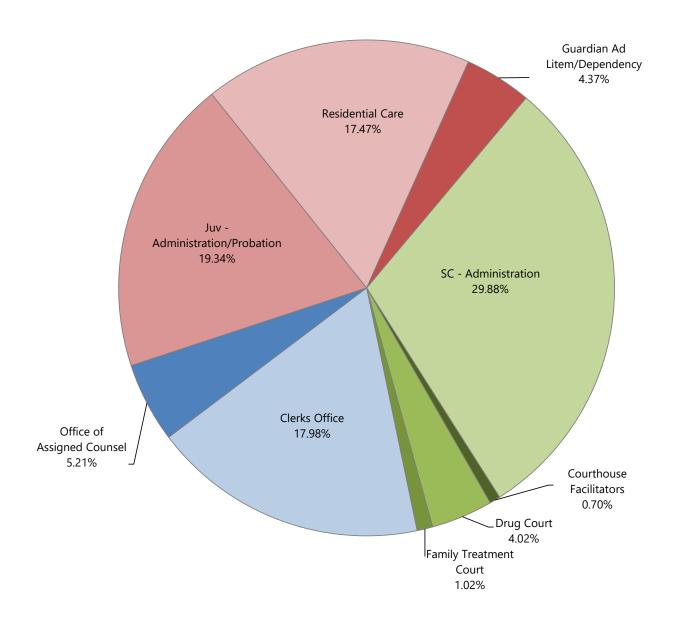

| County                          | y Sheriff                                             | 79             |
|---------------------------------|-------------------------------------------------------|----------------|
| Expendit<br>Budget b<br>Program | ational Chart. ture Trends by Program Summary Summary |                |
| Superio                         | or Court                                              | 87             |
| Expendit<br>Budget b<br>Program | ational Chart. ture Trends by Program Summary Summary |                |
| County                          | y Treasurer                                           | 93             |
| Expendit<br>Budget b<br>Program | ational Chart. ture Trends by Program Summary Summary | 94<br>95<br>96 |
| WSU E                           | Extension                                             | 99             |
| Expendit<br>Budget b<br>Program | ational Chart                                         |                |