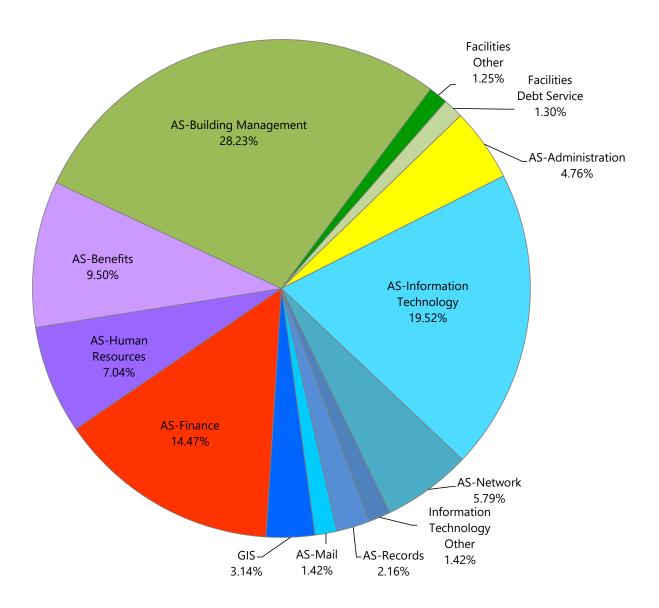

## 2023-2024 Budget by Program

## **Program Summary**

|                                         | Actual<br>2020 | Actual<br>2021 | Amended<br>Budget<br>2022 | Budget<br>2023 | Budget<br>2024 | FTE |
|-----------------------------------------|----------------|----------------|---------------------------|----------------|----------------|-----|
| OPERATIONS                              |                |                |                           |                |                |     |
| AS Administration                       |                |                |                           |                |                |     |
| AS-Administration                       | 301,221        | 304,321        | 431,034                   | 733,115        | 955,524        | 2   |
| AS Information Technology               |                |                |                           |                |                |     |
| AS-Information Technology               | 2,665,065      | 2,755,608      | 3,286,716                 | 3,445,774      | 3,484,283      |     |
| AS-Network                              | 402,935        | 464,024        | 849,651                   | 1,259,376      | 797,876        |     |
| AS-Telecommunications                   | 240,981        | 225,941        | 237,623                   | 247,955        | 256,837        |     |
| AS-Records                              | 266,374        | 249,851        | 257,381                   | 380,357        | 385,247        |     |
| AS-Mail                                 | 144,870        | 135,156        | 251,146                   | 252,255        | 252,330        |     |
| GIS                                     | 448,933        | 325,480        | 587,538                   | 492,900        | 622,480        |     |
| Total AS Information Technology         | 4,169,158      | 4,156,060      | 5,470,055                 | 6,078,617      | 5,799,053      | 25  |
| AS Finance                              |                |                |                           |                |                |     |
| AS-Finance                              | 1,769,291      | 1,710,006      | 2,286,099                 | 2,523,785      | 2,611,988      | 16  |
| Human Resources                         |                |                |                           |                |                |     |
| AS-Human Resources                      | 983,339        | 859,676        | 1,249,101                 | 1,224,966      | 1,273,268      |     |
| AS-Benefits                             | 7,026,045      | 1,692,674      | 7,768,266                 | 1,686,250      | 1,686,250      |     |
| Total Human Resources                   | 8,009,384      | 2,552,350      | 9,017,367                 | 2,911,216      | 2,959,518      | 8   |
| AS Facilities                           |                |                |                           |                |                |     |
| AS-Building Management                  | 4,243,596      | 4,317,635      | 4,409,885                 | 5,053,320      | 4,968,817      |     |
| AS-Parking                              | 6,683          | 8,352          | 15,400                    | 15,400         | 15,400         |     |
| AS-Security                             | 132,248        | 128,811        | 200,000                   | 206,750        | 206,750        |     |
| Facilities Debt Service                 | 240,125        | 238,402        | 235,775                   | 233,025        | 230,025        |     |
| Total AS Facilities                     | 4,622,652      | 4,693,200      | 4,861,060                 | 5,508,495      | 5,420,992      | 26  |
| otal Administrative Services Operations | 18,871,706     | 13,415,937     | 22,065,615                | 17,755,228     | 17,747,075     | 77  |
| APITAL                                  |                |                |                           |                |                |     |
| AS Information Technology               |                |                |                           |                |                |     |
| AS-Network                              | 252,377        | 17,816         | 80,000                    | 500,000        | 300,000        |     |
| <b>AS-Telecommunications</b>            | 34,458         | -              | -                         | -              | -              |     |
| Technology-Capital                      |                | -              | 187,550                   |                |                |     |
| Total AS Information Technology         | 286,835        | 17,816         | 267,550                   | 500,000        | 300,000        |     |
| AS Facilities                           |                |                |                           |                |                |     |
| AS-Building Management                  | 28,103         | 12,531         | 40,000                    | 125,000        |                |     |
| Real Estate Excise Tax Projects         | 71,566         | 356,950        | 815,260                   | 240,000        | 240,000        |     |
| <b>Public Utilities Imprv Projects</b>  | 107,491        | 41,476         | 240,000                   | -              | -              |     |
| Total Administrative Services Capital   | 493,995        | 428,773        | 1,362,810                 | 865,000        | 540,000        |     |