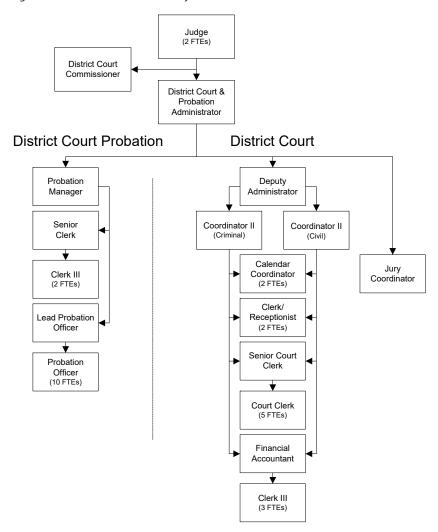

#### **Full Time Positions:**

| Year | 2020  | 2021  | *2022 | *2023 | *2024 |
|------|-------|-------|-------|-------|-------|
| FTEs | 11.50 | 11.50 | 11.50 | 11.50 | 11.50 |

The chart below shows the organizational structure for 2023 only.