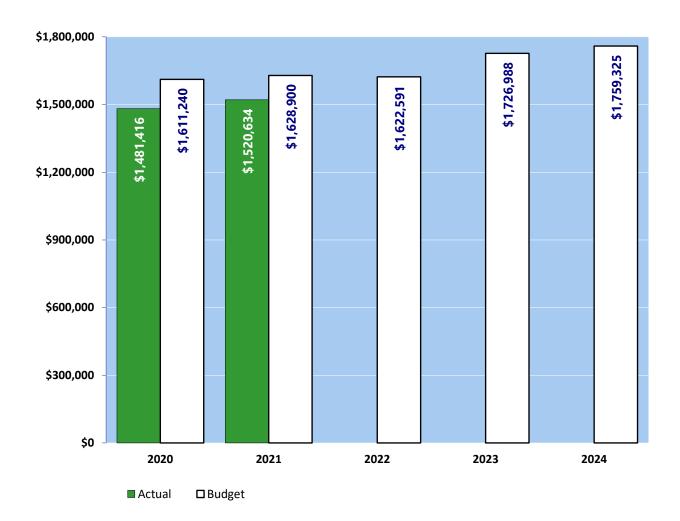

### Public Defender's Office

The Public Defender's Office provides constitutionally mandated indigent legal defense for felony, misdemeanor, and probation violation charges against adults and juveniles in Whatcom County Superior and District Courts. In addition, the Office also provides representation in involuntary mental and alcohol commitment cases.