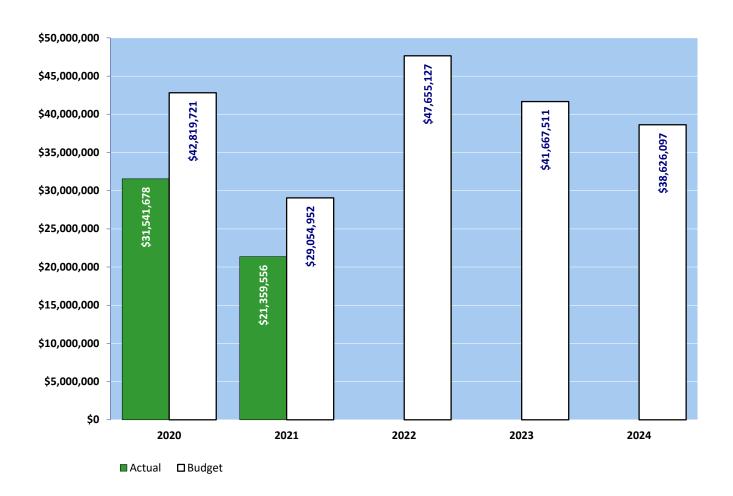

dget to the County Council, and monitors all departments' expenditures to ensure budget compliance. The Executive appoints members to boards and commissions, responds to citizen concerns, complaints and requests, and represents the County at local, regional, state, and federal levels. The Executive is also responsible for managing all "non-departmental" services that the county provides.

#### **Full Time Positions:**

| Year | 2020 | 2021 | *2022 | *2023 | *2024 |
|------|------|------|-------|-------|-------|
| FTEs | 8.00 | 9.00 | 11.00 | 10.00 | 10.00 |

The chart below shows the organizational structure for 2023 only.



<sup>\*</sup> Budget

<sup>\*\*</sup> Administrative Secretary/Grant Coordinator partially funded in the Administrative Services budget.

### **Expenditure Trends**



### 2023-2024 Budget by Program



NOTE: Capital expenditures and transfers are not shown to more accurately reflect ongoing operational costs. "Miscellaneous" groups funding for: Indigent Burial, Historical Document Preservation, Employee Recognition, Association Dues, Horticultural Inspection, Domestic Violence Commission, Air Pollution Control, Council of Governments, Boundary Review, Equity Commission, Whatcom Housing Alliance, federal representation, Firewise Program, Non-departmental's share of the administrative cost allocation, Executive's contingency funds, District Court computing equipment, and building maintenance costs of properties not included in the building maintenance fee allocation. New in the 2023-2024 biennium is the inclusion of a \$4.2 million-per-year budget for e