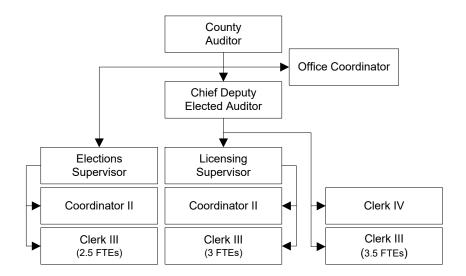

## County Auditor's Office

An elected official, the County Auditor provides voter registration, conducts elections, records documents, issues marriage licenses, motor vehicle and vessel licenses.

#### **Full Time Positions:**

| Year | 2020  | 2021  | *2022 | *2023 | *2024 |
|------|-------|-------|-------|-------|-------|
| FTEs | 17.00 | 17.00 | 17.00 | 17.00 | 17.00 |

The chart below shows the organizational structure for 2023 only.