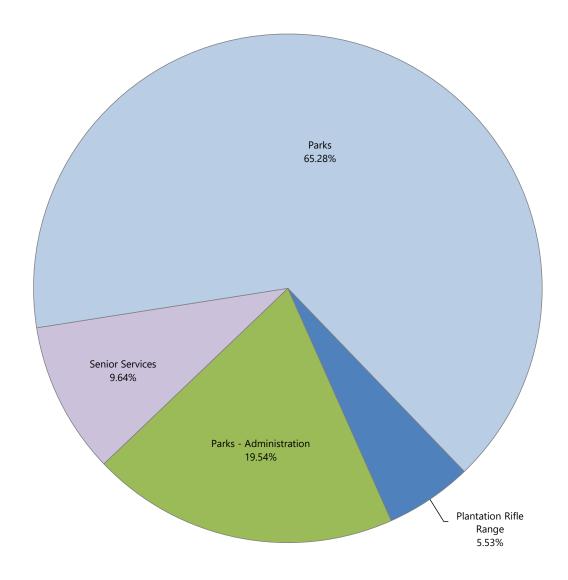

| -8.0%          | -5.6%          |



### Parks & Recreation Department

Whatcom County Parks & Recreation manages or oversees 18,000 acres of land comprised of 57 parks. These include natural areas, parks, gardens, tidelands, beaches, historic buildings, special use areas, and seventy-three miles of recreational trails. Additionally, the department manages or provides funding for eight senior activity centers, a community center and a firearms range.

#### **Full Time Positions:**

| Year | 2020  | 2021  | *2022 | *2023 | *2024 |
|------|-------|-------|-------|-------|-------|
| FTEs | 26.00 | 26.00 | 26.00 | 28.00 | 28.00 |

The chart below shows the organizational structure for 2023 only.



<sup>\*</sup> Budget

### **Expenditure Trends**



# 2023-2024 Budget by Program





# Program Summary

|                                    | Actual<br>2020 | Actual<br>2021 | Amended<br>Budget<br>2022 | Budget<br>2023 | Budget<br>2024 | FTE |
|------------------------------------|----------------|----------------|---------------------------|----------------|----------------|-----|
| OPERATIONS                         |                |                |                           |                |                |     |
| Parks Administration               |                |                |                           |                |                |     |
| Parks - Administration             | 835,604        | 829,869        | 1,294,971                 | 992,935        | 1,009,187      | 5   |
| Senior Services                    |                |                |