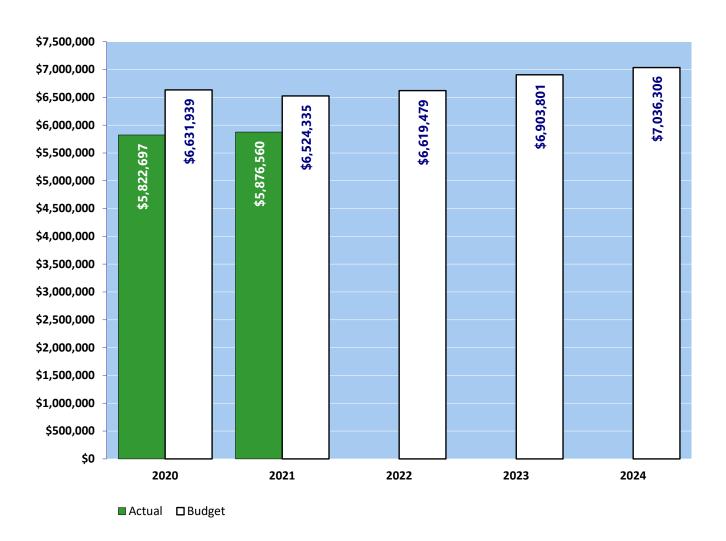

ms life/safety inspections; includes Fire Marshal's Office.
- Environmental Permitting reviews permits for compliance with county code and development standards, staff are tasked with protection of shorelines, critical areas, and watersheds.
- Current Planning includes Code Enforcement and processes immediate project development proposals.
- Long Range Planning includes GIS function and Conservation Easement Program. Addresses comprehensive plans, growth management, rezones, and code amendments.

#### **Full Time Positions:**

| Year | 2020  | 2021  | *2022 | *2023 | *2024 |
|------|-------|-------|-------|-------|-------|
| FTEs | 47.00 | 47.00 | 47.00 | 49.00 | 49.00 |

The chart below shows the organizational structure for 2023 only.



<sup>\*</sup> Budget

### **Expenditure Trends**



# 2023-2024 Budget by Program



# Program Summary

|                                         | Actual<br>2020 | Actual<br>2021 | Amended<br>Budget<br>2022 | Budget<br>2023 | Budget<br>2024 | FTEs  |
|-----------------------------------------|----------------|----------------|---------------------------|----------------|----------------|-------|
| OPERATIONS                              |                |                |                           |                |                |       |
| PDS - Administration                    |                |                |                           |                |                |       |
| PDS - Administration                    | 981,075        | 1,078,171      | 1,308,701                 | 1,375,250      | 1,401,184      | 3     |
| <b>E