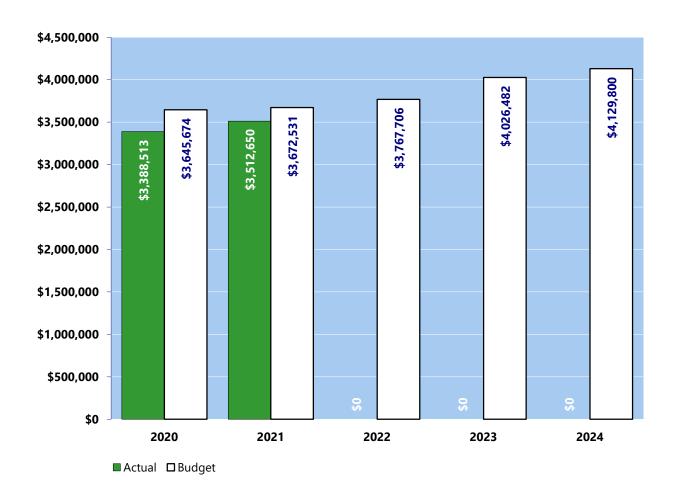

## **Expenditure Trends**

# Program Summary

|                                   | Actual<br>2020 | Actual<br>2021 | Amended<br>Budget<br>2022 | Budget<br>2023 | Budget<br>2024 | FTEs |
|-----------------------------------|----------------|----------------|---------------------------|----------------|----------------|------|
| OPERATIONS                        |                |                |                           |                |                |      |
| Assessor                          |                |                |                           |                |                |      |
| Assessor                          | 3,388,513      | 3,512,650      | 3,767,706                 | 4,026,482      | 4,129,800      | 31   |
| Total Assessor Operations         | 3,388,513      | 3,512,650      | 3,767,706                 | 4,026,482      | 4,129,800      | 31   |
| TOTAL ASSESSOR                    | 3,388,513      | 3,512,650      | 3,767,706                 | 4,026,482      | 4,129,800      |      |
| Percent Change from Previous Year | 5.8%           | 3.7%           | 7.3%                      | 6.9%           | 2.6%           |      |