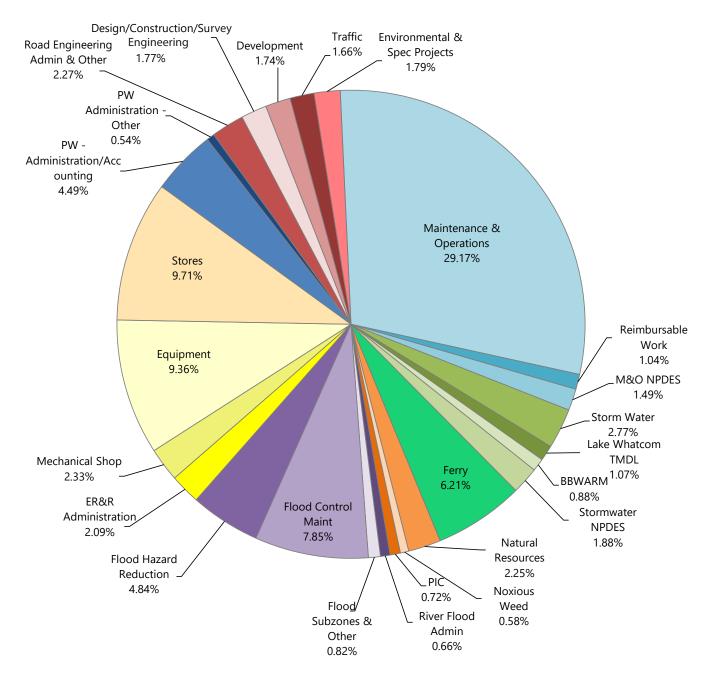

vides safe travel for the public. In addition, Public Works provides year-round ferry service to Lummi Island, fleet management, flood control, noxious weed control, and natural resource and stormwater management for the County.

#### **Full Time Positions:**

| Year | 2020   | 2021   | *2022  | *2023  | *2024  |
|------|--------|--------|--------|--------|--------|
| FTEs | 171.00 | 171.00 | 177.00 | 181.00 | 182.00 |

The chart below shows the organizational structure for 2023 only.



<sup>\*</sup> Budget

## **Expenditure Trends**



NOTE: To accurately reflect operational costs, graph does not include other capital expenditures, such as equipment purchases and road construction. Operating transfers have also been eliminated to avoid double accounting.

## 2023-2024 Budget by Program



## Program Summary

|                                           | Actual<br>2020 | Actual<br>2021 | Amended<br>Budget<br>2022 | Budget<br>2023 | Budget<br>2024 | FTEs |
|-------------------------------------------|----------------|----------------|---------------------------|----------------|----------------|------|
| ERATIONS                                  |                |                |                           |                |                |      |
| Public Works Administration               |                |                |                           |                |                |      |
| PW - Administration/Accounting            | 1,437,298      | 1,440,641      | 1,538,633                 | 2,364,862      | 2,849,210      |      |
| Safety & Training