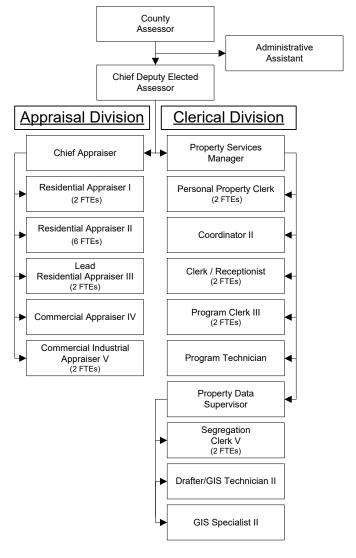

#### **Full Time Positions:**

| Year | 2020  | 2021  | *2022 | *2023 | *2024 |
|------|-------|-------|-------|-------|-------|
| FTEs | 30.00 | 30.00 | 31.00 | 31.00 | 31.00 |

The chart below shows the organizational structure for 2023 only.