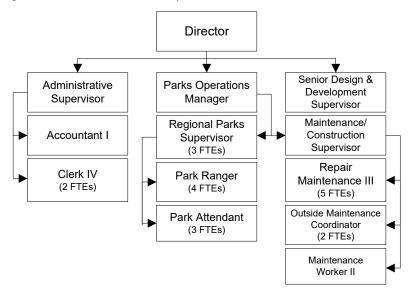

evious Year                       | 19.7%          | 41.4%          | 4.0%                      | -8.0%          | -5.6%          |



### Parks & Recreation Department

Whatcom County Parks & Recreation manages or oversees 18,000 acres of land comprised of 57 parks. These include natural areas, parks, gardens, tidelands, beaches, historic buildings, special use areas, and seventy-three miles of recreational trails. Additionally, the department manages or provides funding for eight senior activity centers, a community center and a firearms range.

#### **Full Time Positions:**

| Year | 2020  | 2021  | *2022 | *2023 | *2024 |
|------|-------|-------|-------|-------|-------|
| FTEs | 26.00 | 26.00 | 26.00 | 28.00 | 28.00 |

The chart below shows the organizational structure for 2023 only.



<sup>\*</sup> Budget

### **Expenditure Trends**



# 2023-2024 Budget by Program





# Program Summary

|                                    | Actual<br>2020 | Actual<br>2021 | Amended<br>Budget<br>2022 | Budget<br>2023 | Budget<br>2024 | FTE |
|------------------------------------|----------------|----------------|---------------------------|----------------|----------------|-----|
| OPERATIONS                         |                |                |                           |                |                |     |
| Parks Administration               |                |                |                           |                |                |     |
| Parks - Administration             | 835,604        | 829,869        | 1,294,971                 | 992,935        | 1,009,187