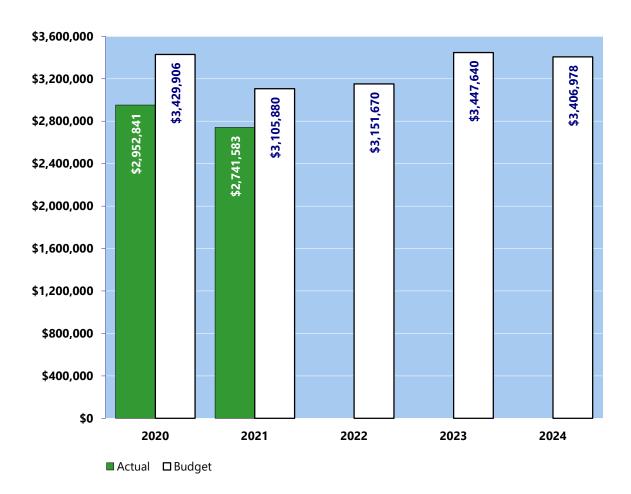

## **Expenditure Trends**

# Program Summary

|                                   | Actual<br>2020 | Actual<br>2021 | Amended<br>Budget<br>2022 | Budget<br>2023 | Budget<br>2024 | FTEs |
|-----------------------------------|----------------|----------------|---------------------------|----------------|----------------|------|
| OPERATIONS                        |                |                |                           |                |                |      |
| <b>Auditor - Administration</b>   |                |                |                           |                |                |      |
| <b>Auditor Administration</b>     | 804,471        | 799,818        | 882,665                   | 926,920        | 844,302        | 3    |
| Recording                         |                |                |                           |                |                |      |
| Auditor Recording                 | 294,200        | 278,689        | 295,400                   | 293,400        | 298,429        | 3.5  |
| Licensing                         |                |                |                           |                |                |      |
| Auditor Licensing                 | 374,196        | 397,292        | 481,991                   | 498,727        | 510,505        | 5    |
| Elections                         |                |                |                           |                |                |      |
| Auditor Elections                 | 1,479,974      | 1,265,785      | 1,491,614                 | 1,728,593      | 1,753,742      | 5.5  |
| Total Auditor Operations          | 2,952,841      | 2,741,584      | 3,151,670                 | 3,447,640      | 3,406,978      | 17   |
| CAPITAL                           |                |                |                           |                |                |      |
| Elections                         |                |                |                           |                |                |      |
| Auditor Elections                 | 313,653        | -              | 41,486                    | 70,000         |                |      |
| Total Auditor Capital             | 313,653        | -              | 41,486                    | 70,000         |                |      |
| TRANSFERS                         |                |                |                           |                |                |      |
| Elections                         |                |                |                           |                |                |      |
| Auditor Elections                 | 13,567         | 26,152         | 26,676                    | 26,850         | 27,925         |      |
| Total Auditor Transfers           | 13,567         | 26,152         | 26,676                    | 26,850         | 27,925         |      |
| TOTAL AUDITOR                     | 3,280,061      | 2,767,736      | 3,219,832                 | 3,544,490      | 3,434,903      |      |
| Percent Change from Previous Year | 17.4%          | -15.6%         | 16.3%                     | 10.1%          | -3.1%          |      |
|                                   |                |                |                           |                |                |      |