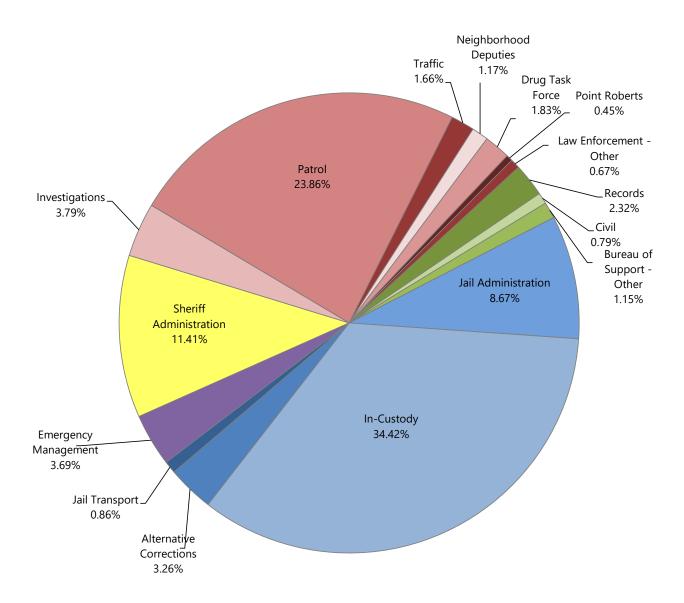

| County                          | y Sheriff                                             | 79             |
|---------------------------------|-------------------------------------------------------|----------------|
| Expendit<br>Budget b<br>Program | ational Chart. ture Trends by Program Summary Summary |                |
| Superio                         | or Court                                              | 87             |
| Expendit<br>Budget b<br>Program | ational Chart. ture Trends by Program Summary Summary |                |
| County                          | y Treasurer                                           | 93             |
| Expendit<br>Budget b<br>Program | ational Chart. ture Trends by Program Summary Summary | 94<br>95<br>96 |
| WSU E                           | Extension                                             | 99             |
| Expendit<br>Budget b<br>Program | ational Chart                                         |                |