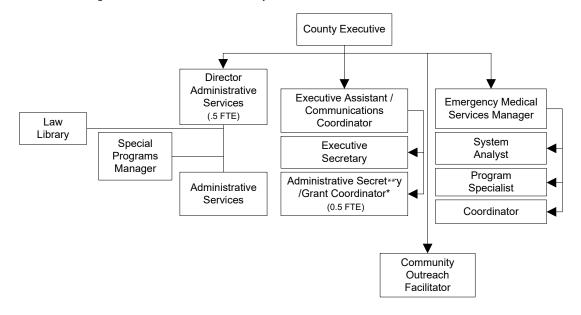

### Administrative Services Department

Administrative Services is an internal service department that provides a variety of support services, such as maintenance and custodial service, accounting, payroll, employee benefits, and information systems support to county departments and agencies. Divisions of Administrative Services are Administration, Facilities Management, Finance, Human Resources, and Information Technology.

#### **Full Time Positions:**

| Year | 2020  | 2021  | *2022 | *2023 | *2024 |
|------|-------|-------|-------|-------|-------|
| FTEs | 69.00 | 73.00 | 77.00 | 77.00 | 77.00 |

The chart below shows the organizational structure for 2023 only.