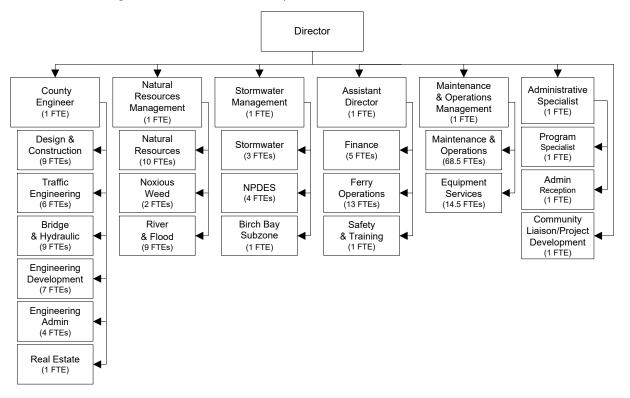

# 2023-2024 Budget by Program

### Program Summary

|                                    | Actual<br>2020 | Actual<br>2021 | Amended<br>Budget<br>2022 | Budget<br>2023 | Budget<br>2024 | FTEs  |
|------------------------------------|----------------|----------------|---------------------------|----------------|----------------|-------|
| PERATIONS                          |                |                |                           |                |                |       |
| Health - Administration            |                |                |                           |                |                |       |
| Health - Administration            | 1,868,576      | 2,151,692      | 2,893,603                 | 4,022,593      | 4,152,427      |       |
| Vital Records                      | 50,858         | 57,340         | 96,905                    | 92,655         | 96,495         |       |
| Health Information & Assessmnt     | 126,552        | 353,987        | 565,327                   | 792,806        | 818,810        |       |
| <b>Total Health Administration</b> | 2,045,986      | 2,563,019      | 3,555,835                 | 4,908,054      | 5,067,732      | 39.2  |
| Community Services                 |                |                |                           |                |                |       |
| Community Health Admin             | 123,603        | 192,704        | 2,159,054                 | 4,989,977      | 504,815        |       |
| Healthy Children & Families        | 641,169        | 993,721        | 1,731,023                 | 1,316,494      | 1,336,553      |       |
| Healthy Communities                | 154,817        | 4,306,680      | 3,571,652                 | 394,363        | 404,342        |       |
| Human Services Admin               | 141,661        | 192,394        | 193,231                   | 173,239        | 179,024        |       |
| Behavioral Health Admin            | 629,826        | 406,825        | 368,094                   | 410,105        | 425,829        |       |
| Housing Program                    | 5,780,477      | 7,391,995      | 13,509,030                | 12,200,774     | 8,686,275      |       |
| Developmental Disabilities         | 3,703,654      | 3,806,507      | 4,167,739                 | 4,386,550      | 4,394,453      |       |
| Prevention and SUD                 | 1,641,521      | 1,884,998      | 2,277,600                 | 1,876,268      | 1,879,001      |       |
| Veterans                           | 246,060        | 257,035        | 506,584                   | 484,120        | 483,607        |       |
| <b>Total Community Services</b>    | 13,062,788     | 19,432,859     | 28,484,007                | 26,231,890     | 18,293,899     | 28    |
| Environmental Health               |                |                |                           |                |                |       |
| <b>Environmental Health Admin</b>  | 118,707        | 318,514        | 173,740                   | 864,238        | 543,033        |       |
| Drinking Water                     | 66,052         | 85,632         | 91,390                    | 120,153        | 121,012        |       |
| Food Safety                        | 370,305        | 453,193        | 972,545                   | 916,217        | 942,847        |       |
| On-Site Sewage                     | 549,490        | 675,884        | 866,621                   | 913,855        | 928,142        |       |
| Living Environment Program         | 54,863         | 108,239        | 83,793                    | 101,581        | 100,691        |       |
| Solid Waste Infrastructure         | 1,264,626      | 1,412,493      | 2,050,395                 | 2,111,167      | 2,096,047      |       |
| Solid Waste Enforcement            | 77,701         | 140,634        | 188,601                   | 189,694        | 191,605        |       |
| Total Environmental Health         | 2,501,744      | 3,194,589      | 4,427,085                 | 5,216,905      | 4,923,377      | 22    |
| Communicable Diseases              |                |                |                           |                |                |       |
| Comm Disease and Epi Admin         | 31,807         | 283,974        | 3,255,371                 | 1,294,803      | 891,261        |       |
| Clinic Services                    | 104,760        | 699,645        | 808,190                   | 819,925        | 841,386        |       |
| Communicable Disease               | 7,707,723      | 7,430,959      | 4,189,341                 | 1,337,779      | 1,384,345      |       |
| Tuberculosis (TB)                  | 313,452        | 476,302        | 816,821                   | 523,148        | 525,900        |       |
| <b>Total Communicable Diseases</b> | 8,157,742      | 8,890,880      | 9,069,723                 | 3,975,655      | 3,642,892      | 22    |
| Response Division                  |                |                |                           |                |                |       |
| Response Division                  | 1,630,284      | 1,609,120      | 4,943,242                 | 6,198,364      | 6,408,386      | 31    |
| tal Health Operations              | 27,398,544     | 35,690,467     | 50,479,892                | 46,530,868     | 38,336,286     | 142.2 |