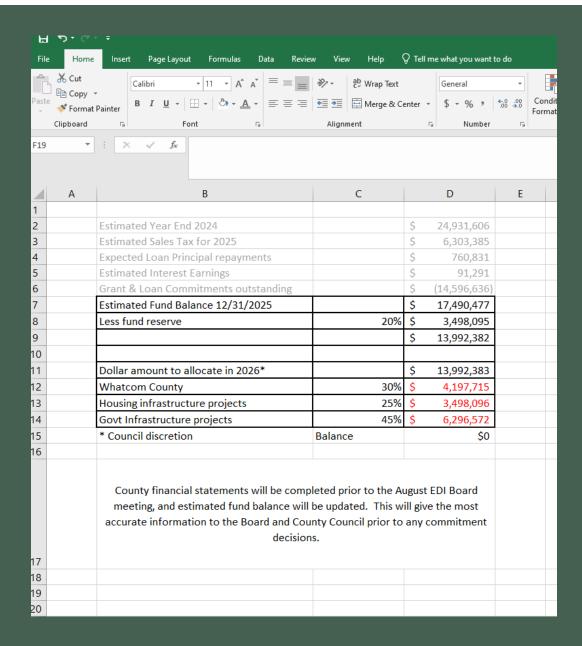

## Professional staff administration:

- Board packets
- Procedures
- Application
- Scoring sheets
- Contract development
- Contract administration
- Reporting
- Facilitate board meetings

| Estimated Year End 2024              | \$<br>24,931,606   |
|--------------------------------------|--------------------|
| Estimated Sales Tax for 2025         | \$<br>6,303,385    |
| Expected Loan Principal repayments   | \$<br>760,831      |
| Estimated Interest Earnings          | \$<br>91,291       |
| Grant & Loan Commitments outstanding | \$<br>(14,596,636) |
| Estimated Fund Balance 12/31/2025    | \$<br>17,490,477   |