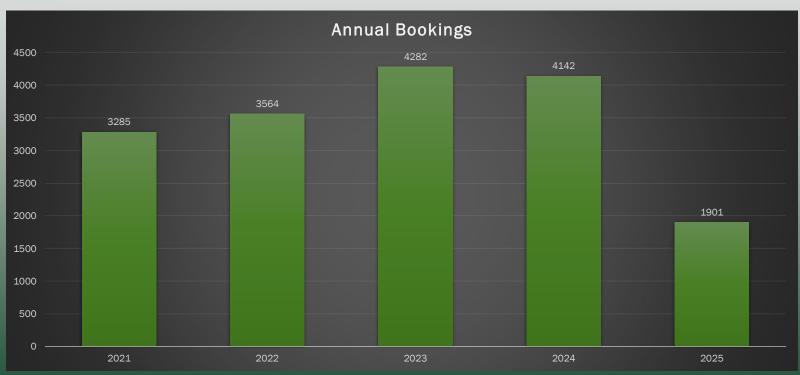

#### **CURRENT BOOKING POLICY IMPLEMENTED FEB 1, 2025**

GREEN LEVEL (Under 300 Inmates)

YELLOW LEVEL (300-319 Inmates)

RED LEVEL (320+ Inmates)

|           | Daily Population Totals |           |             |     |                 |  |
|-----------|-------------------------|-----------|-------------|-----|-----------------|--|
| Date      | Total                   | Main Jail | Work Center | EHD | Out of Facility |  |
| 5/25/2025 | 338                     | 191       | 90          | 19  | 38              |  |
| 5/24/2025 | 335                     | 193       | 85          | 19  | 38              |  |
| 5/23/2025 | 330                     | 186       | 88          | 19  | 37              |  |
| 5/22/2025 | 337                     | 187       | 95          | 19  | 36              |  |
| 5/21/2025 | 341                     | 191       | 97          | 19  | 34              |  |
| 5/20/2025 | 329                     | 185       | 90          | 20  | 34              |  |
| 5/19/2025 | 335                     | 190       | 91          | 19  | 35              |  |
| Average   | 335                     | 189       | 91          | 19  | 36              |  |