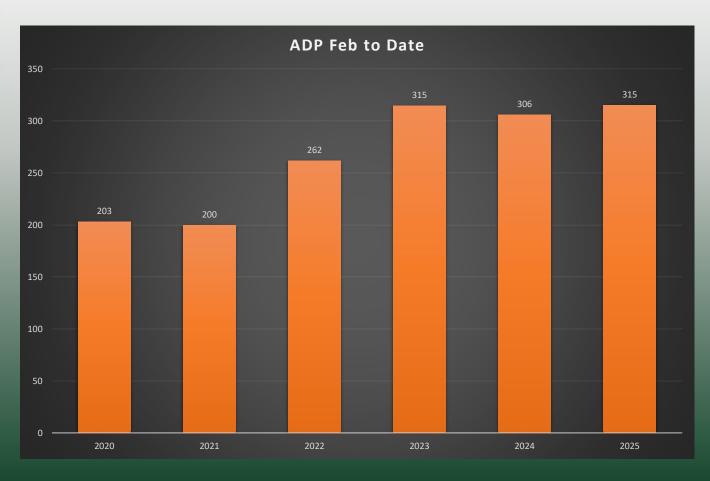

#### **CURRENT BOOKING POLICY IMPLEMENTED FEB 1, 2025**

GREEN LEVEL (Under 300 Inmates)

YELLOW LEVEL (300-319 Inmates)

RED LEVEL (320+ Inmates)

|           | Daily Population Totals |           |             |     |                 |  |
|-----------|-------------------------|-----------|-------------|-----|-----------------|--|
| Date      | Total                   | Main Jail | Work Center | EHD | Out of Facility |  |
| 5/25/2025 | 338                     | 191       | 90          | 19  | 38              |  |
| 5/24/2025 | 335                     | 193       | 85          | 19  | 38              |  |
| 5/23/2025 | 330                     | 186       | 88          | 19  | 37              |  |
| 5/22/2025 | 337                     | 187       | 95          | 19  | 36              |  |
| 5/21/2025 | 341                     | 191       | 97          | 19  | 34              |  |
| 5/20/2025 | 329                     | 185       | 90          | 20  | 34              |  |
| 5/19/2025 | 335                     | 190       | 91          | 19  | 35              |  |
| Average   | 335                     | 189       | 91          | 19  | 36              |  |