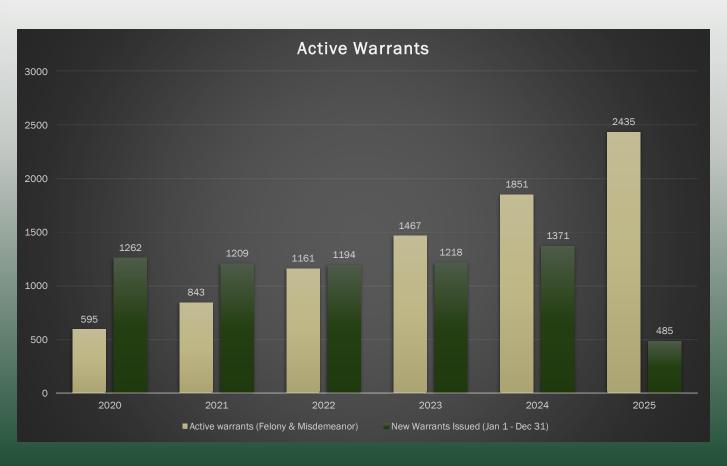

|  |
| Work Release                      | 2     |  |  |  |
| Material Witness                  | 1     |  |  |  |
| Other County                      | 1     |  |  |  |
| Courtesy Hold                     | 1     |  |  |  |
| DOC                               | 1     |  |  |  |
| Fugitive                          | 1     |  |  |  |
| Other County Courtesy Hold DOC    | 1 1   |  |  |  |

| Booking and Releases |                    |                      |  |  |  |
|----------------------|--------------------|----------------------|--|--|--|
| Time Frame           | Individuals Booked | Individuals Released |  |  |  |
| Last 7 days          | 113                | 96                   |  |  |  |
| Last 48 Hours        | 33                 | 17                   |  |  |  |