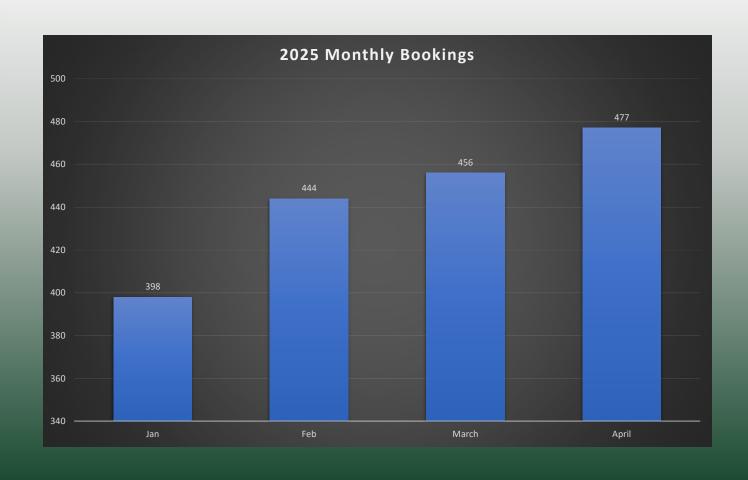

#### **CURRENT BOOKING POLICY IMPLEMENTED FEB 1, 2025**

GREEN LEVEL (Under 300 Inmates)

YELLOW LEVEL (300-319 Inmates)

RED LEVEL (320+ Inmates)

|           | Daily Population Totals |           |             |     |                 |  |
|-----------|-------------------------|-----------|-------------|-----|-----------------|--|
| Date      | Total                   | Main Jail | Work Center | EHD | Out of Facility |  |
| 5/25/2025 | 338                     | 191       | 90          | 19  | 38              |  |
| 5/24/2025 | 335                     | 193       | 85          | 19  | 38              |  |
| 5/23/2025 | 330                     | 186       | 88          | 19  | 37              |  |
| 5/22/2025 | 337                     | 187       | 95          | 19  | 36              |  |
| 5/21/2025 | 341                     | 191       | 97          | 19  | 34              |  |
| 5/20/2025 | 329                     | 185       | 90          | 20  | 34              |  |
| 5/19/2025 | 335                     | 190       | 91          | 19  | 35              |  |
| Average   | 335                     | 189       | 91          | 19  | 36              |  |