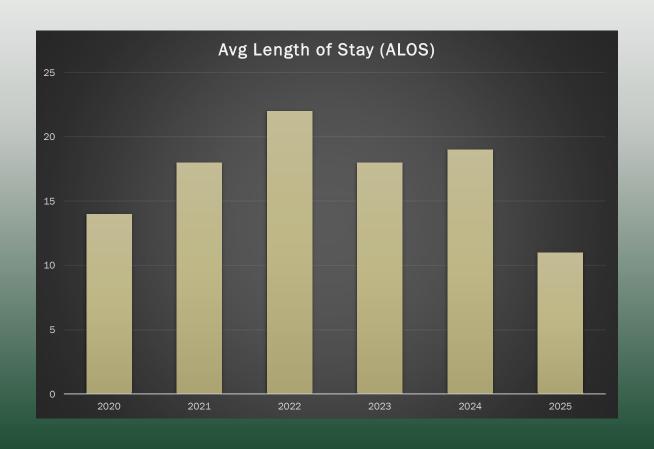

|  |  |
| Work Release                      | 2     |  |  |  |
| Material Witness                  | 1     |  |  |  |
| Other County                      | 1     |  |  |  |
| Courtesy Hold                     | 1     |  |  |  |
| DOC                               | 1     |  |  |  |
| Fugitive                          | 1     |  |  |  |
| Other County Courtesy Hold DOC    | 1 1   |  |  |  |

| Booking and Releases |                    |                      |  |  |  |
|----------------------|--------------------|----------------------|--|--|--|
| Time Frame           | Individuals Booked | Individuals Released |  |  |  |
| Last 7 days          | 113                | 96                   |  |  |  |
| Last 48 Hours        | 33                 | 17                   |  |  |  |